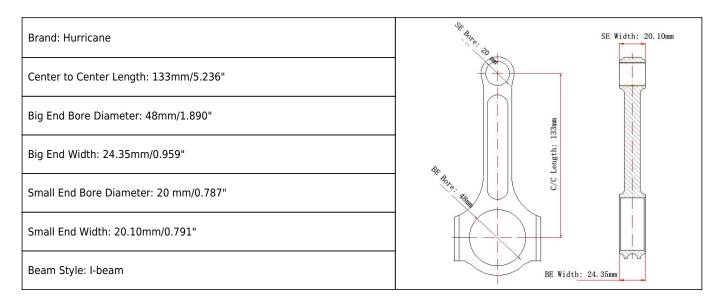

## Nissan Ca18det Connecting Rods Main Sizes



## Nissan Ca18det Connecting Rods Features

| Connecting Rod Bolt Diameter      | 3/8"                      |  |
|-----------------------------------|---------------------------|--|
| Approximate Connecting Rod Weight | XXX                       |  |
| Advertised Horsepower Rating      | 550hp                     |  |
| Quantity                          | Sold as 4 pieces /set     |  |
| Material                          | Forged 4340 steel         |  |
| Connecting Rod Finish             | Shot-peened, Polished     |  |
| Pin                               | Bronze wrist pin bushings |  |
| Wrist Pin Style                   | Floating                  |  |
| Cap Retention Style               | Cap screw                 |  |
| Weight Matched Set                | Yes ,Balanced +/- 1g