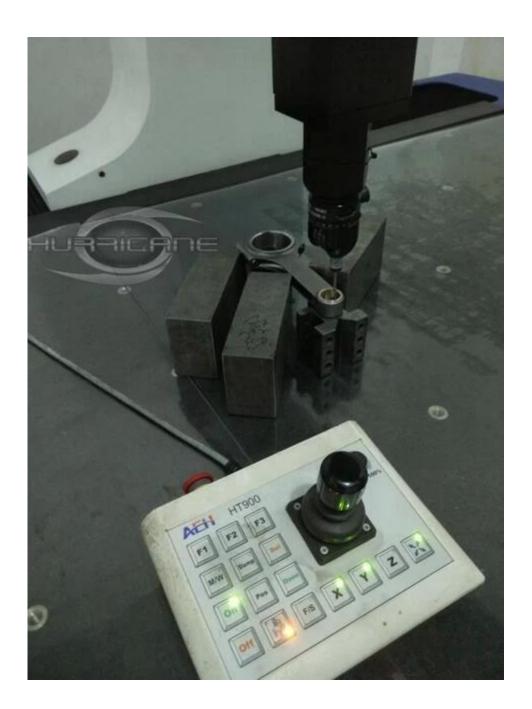

## Nissan Ca18det Connecting Rods Description

Nissan Ca18det con rods made by CNC machine from 4340 EN24 aircraft Chrome Moly forged steel , engineered to I-Beam Shape for extra rigidity . Each rod are heat-treated and shot peened after machining and magnafluxed to provide up fatigue strength, all the Nissan Ca18det rods small ends are bushed for floating pin , and high performance dowel sleeves positively located the rod cap to maintain big end bore size and eliminating cap walk .