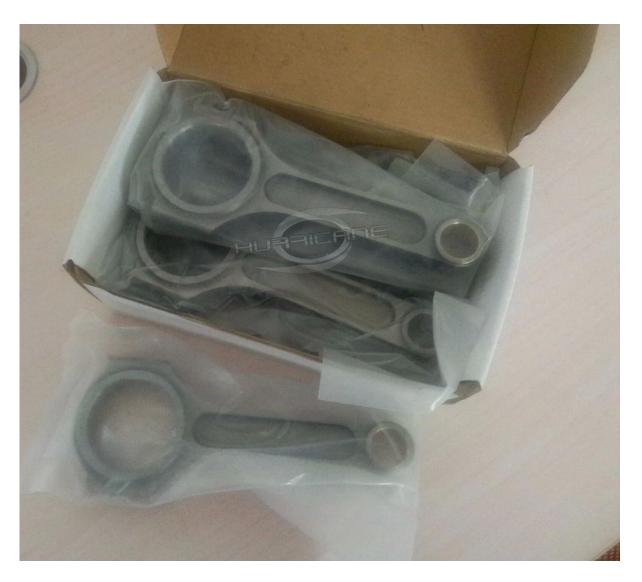

## Nissan Ca18det Connecting Rods Features

| Connecting Rod Bolt Diameter      | 3/8"                      |  |
|-----------------------------------|---------------------------|--|
| Approximate Connecting Rod Weight | XXX                       |  |
| Advertised Horsepower Rating      | 550hp                     |  |
| Quantity                          | Sold as 4 pieces /set     |  |
| Material                          | Forged 4340 steel         |  |
| Connecting Rod Finish             | Shot-peened, Polished     |  |
| Pin                               | Bronze wrist pin bushings |  |
| Wrist Pin Style                   | Floating                  |  |
| Cap Retention Style               | Cap screw                 |  |
| Weight Matched Set                | Yes ,Balanced +/- 1g      |  |
| Magnafluxed                       | Yes                       |  |
| Private Label                     | Yes ,available            |  |
| Custom design                     | Yes, accept               |  |

## Nissan Ca18det Connecting Rods Description

Nissan Ca18det con rods made by CNC machine from 4340 EN24 aircraft Chrome Moly forged steel , engineered to I-Beam Shape for extra rigidity . Each rod are heat-treated and shot peened after machining and magnafluxed to provide up fatigue strength, all the Nissan Ca18det rods small ends are bushed for floating pin , and high performance dowel sleeves positively located the rod cap to maintain big end bore size and eliminating cap walk .