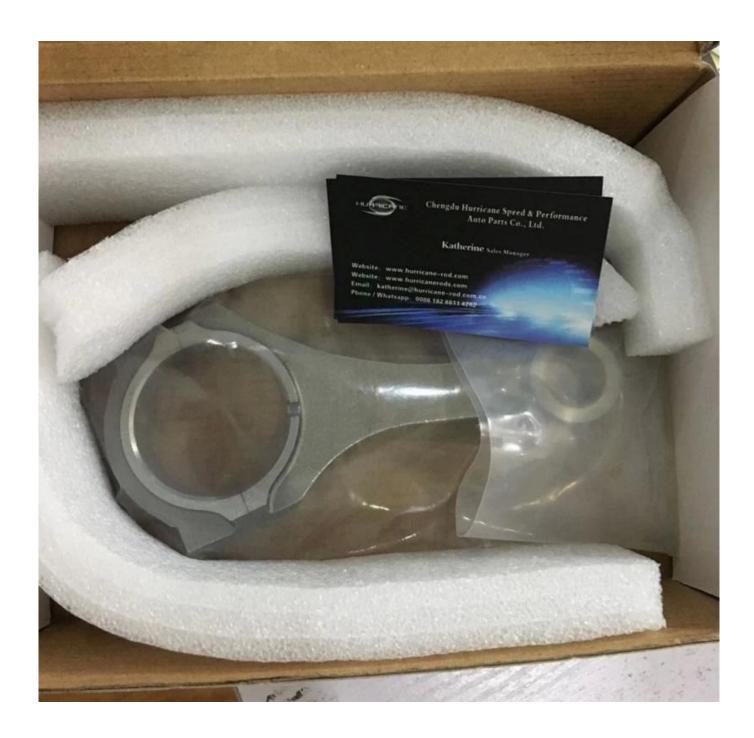

Brand: Hurricane Engine: Toyota FRS

Part Type: Connecting Rods

Center to Center Length: 129.3mm/5.090" Big End Bore Diameter: 53mm/2.0866"

Big End Width: 21.4mm/0.8425"

Small End Bore Diameter: 22.015mm /0.8667"

Small End Width: 21.4mm/0.8425"

Beam Style: H-beam

Connecting Rod Bolt Diameter: 3/8 "

Approximate Connecting Rod Weight: 490g/piece

Advertised Horsepower Rating: 750hp

Quantity: Sold as 4 pieces /set Material: Forged 4340 steel

Connecting Rod Finish: Shot-peened, Polished

Pin: Bronze wrist pin bushings Wrist Pin Style: Floating

Cap Retention Style: Cap screw

Weight Matched Set: Yes ,Balanced +/- 1g

Magnafluxed: Yes

Private Label: Yes ,available Custom design: Yes, accept

Hurricane finished 4340 H beam Toyota FRS/BRZ connecting rod oil groove on big end, provides additional lubrication and cooling, special design added on big end also provide more strength. Shot penning the surface of the rod can relieve stress while work hardening the outer layer of metal, Micro-polishing and burnishing treatment can make the appearance looks smooth and enhance rods durability. Those rods are highly recommended to your engine!