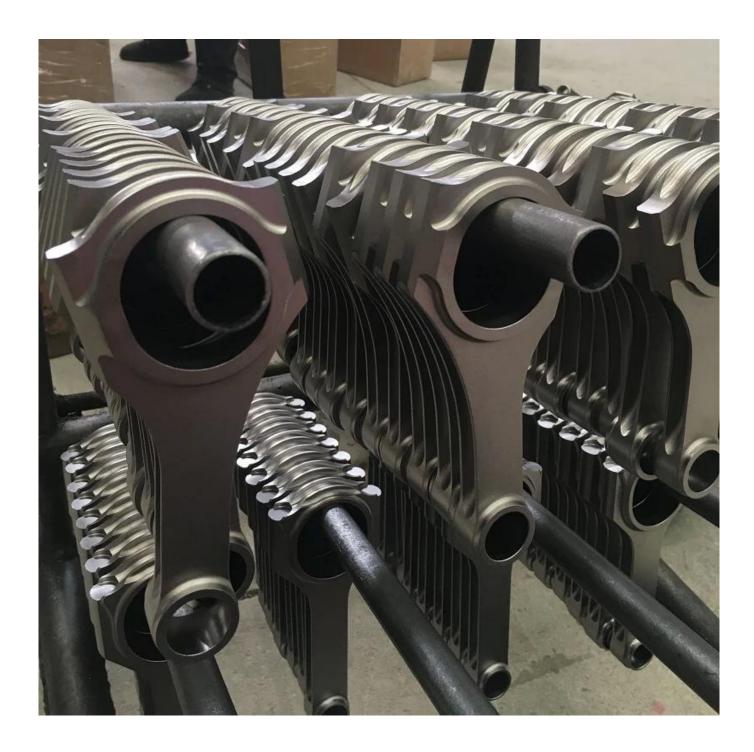

This is one of our connecting rods production progress: Burring,polishing (remove burrs and make surface smooth) and shot blasting (Small ball hit surface and make them on surface, increase rods strength with Small ball) are all crucial operations in the making of a competition connecting rod. to check our whole production progress, please check News: <u>Hurricane High Performance connecting rods - Process of machining rods</u> Or Youtube Video: <a href="https://www.youtube.com/watch?v=Xb6bSVAMHz">https://www.youtube.com/watch?v=Xb6bSVAMHz</a>I