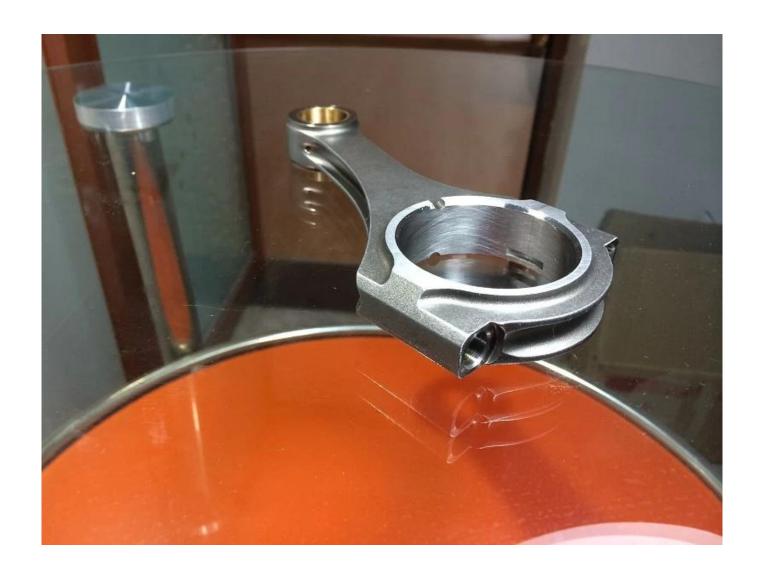

Hurricane Speed And Performance is a performance connecting rods producer, located in Chengdu, China. Fitted with Full CNC equipment and professional staffs, This is a piece of our new finished H beam Toyota FRS/FA20 connecting rods, Please feel free to *contact us* inquire sample or custom your own performance conrods.