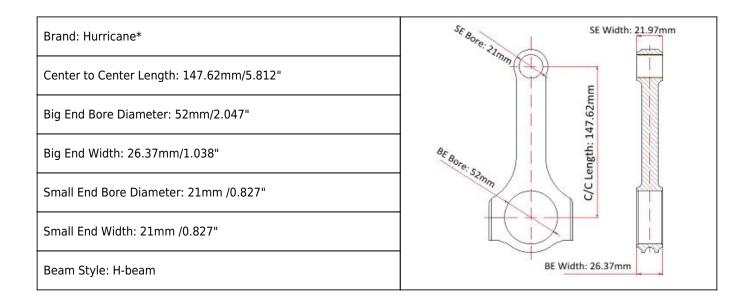

## H-beam connecting rods for Vauxhall 2.4L Main Sizes

## VAUXHALL 2.4L forged Conrods 144mm Features

| Connecting Rod Bolt Diameter      | 3/8"                      |  |
|-----------------------------------|---------------------------|--|
| Approximate Connecting Rod Weight | XXXg                      |  |
| Advertised Horsepower Rating      | 550hp                     |  |
| Quantity                          | Sold as 4 pieces /set     |  |
| Material                          | Forged 4340 steel         |  |
| Connecting Rod Finish             | Shot-peened, Polished     |  |
| Pin                               | Bronze wrist pin bushings |  |
| Wrist Pin Style                   | Floating                  |  |
| Cap Retention Style               | Cap screw                 |  |
| Weight Matched Set                | Yes ,Balanced +/- 1g      |  |
| Magnafluxed                       | Yes                       |  |
| Private Label                     | Yes ,available            |  |
| Custom design                     | Yes, accept               |  |