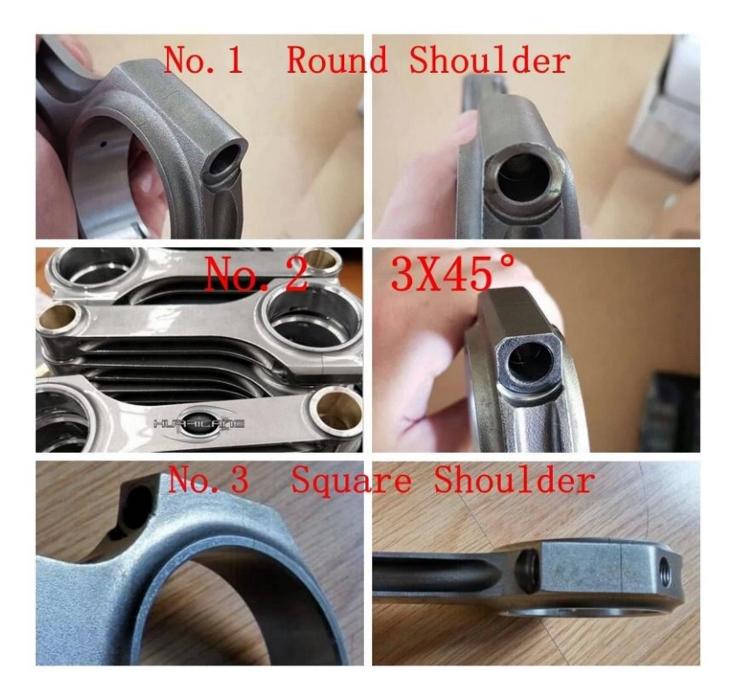

Computer Controlled Numeric (CNC) machinery allows us to offer a wider variety of rods in terms of dimensions and beam construction. You can check our factory production line and production progress by click: <u>How it's made: Connecting rod</u> It's also allow us to add designs as customer request. Here are some designs hurricane offered:

## #1, Hurricane Connecting Rod Shoulder Design

- #2, Hurricane Connecting Rod Features Various Beam Designs
- #3, Hurricane Connecting Rods Big End Design
- #4, Hurricane Connecting Rods Pin End Design