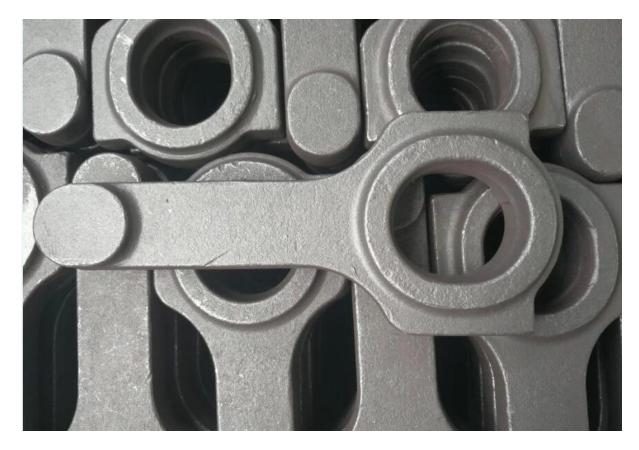

Brand: Hurricane\* Engine: Nissan VQ35DE Part Type: Connecting Rods Center to Center Length: 144.2mm/5.677" Big End Bore Diameter: 55.00mm/2.165" Big End Width: 20.80mm/0.819" Small End Bore Diameter: 22.00mm /0.866" Small End Width: 21.80mm/0.858" Beam Style: H-beam Connecting Rod Bolt Diameter: 3/8" Approximate Connecting Rod Weight: 640g/piece Advertised Horsepower Rating: 900hp Quantity: Sold as 6 pieces /set Material: Forged 4340 steel Connecting Rod Finish: Shot-peened, Polished Pin: Bronze wrist pin bushings Wrist Pin Style: Floating Cap Retention Style: Cap screw Weight Matched Set: Yes ,Balanced +/- 1g Magnafluxed: Yes Private Label: Yes ,available Custom design: Yes, accept

## **H-Beam Rods For NISSAN INFINITE VQ35**

Nissan VQ35DE connecting rods engineered from high tensile <u>forged 4340 steel</u>, heat treated with 34-38HRC to provide improved strength, shot peened to increases fatigue life, all these connecting rods are bronzed bushings for floating piston wrist pins. And they fit for street, high performance and racing Nissan VQ35DE engines, support up to 900 HP.

H-beam Nissan VQ35 RODS design features: 1. Forged 4340 steel(40CrNiMoA)

2. Honed bid end bore and small end bore with bushing

3. H-beam

If you are interested more features, please kindly explore:  $\underline{\text{NEWS}}$