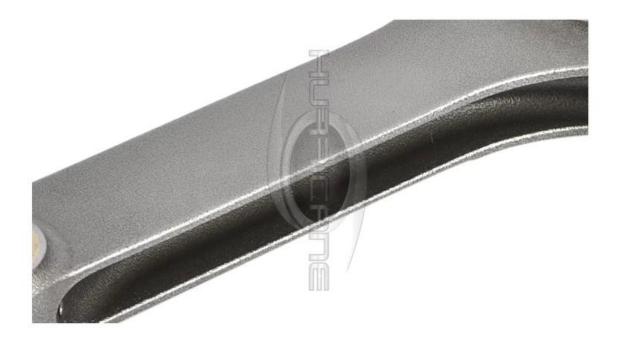

## **H-Beam Rods For NISSAN INFINITE VQ35**

Nissan VQ35DE connecting rods engineered from high tensile <u>forged 4340 steel</u>, heat treated with 34-38HRC to provide improved strength, shot peened to increases fatigue life, all these connecting rods are bronzed bushings for floating piston wrist pins. And they fit for street, high performance and racing Nissan VQ35DE engines, support up to 900 HP.

H-beam Nissan VQ35 RODS design features: 1. Forged 4340 steel(40CrNiMoA)

2. Honed bid end bore and small end bore with bushing

3. H-beam

If you are interested more features, please kindly explore:  $\underline{\text{NEWS}}$