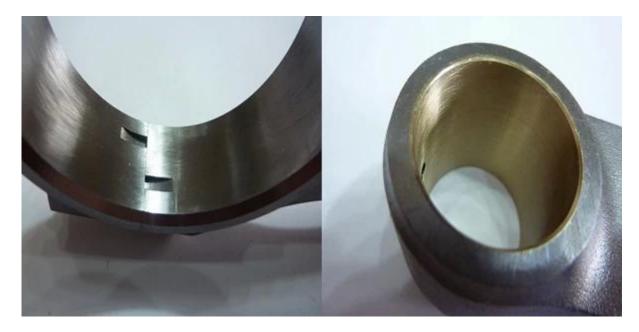

H-beam Nissan VQ35 RODS design features: 1. Forged 4340 steel(40CrNiMoA)

2. Honed bid end bore and small end bore with bushing

3. H-beam

If you are interested more features, please kindly explore:  $\underline{\text{NEWS}}$