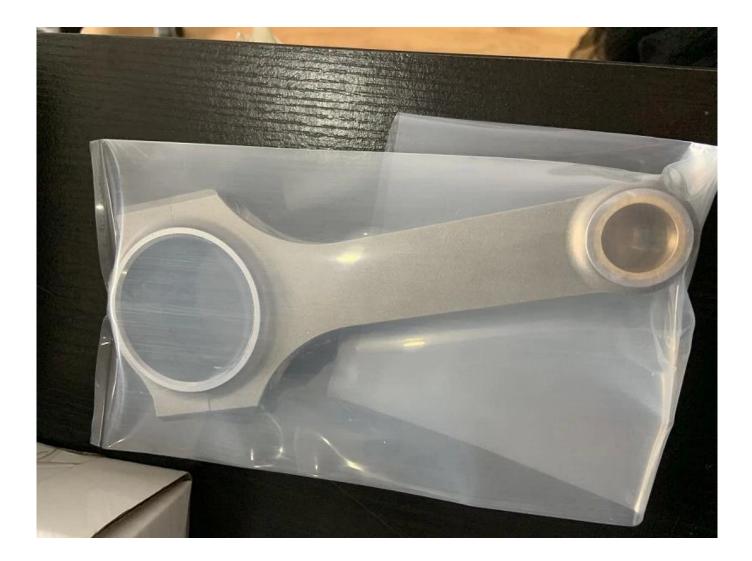

### F4r F7r H Beam Connecting Rods Main Sizes

| Brand: Hurricane*                     | SE Width: 23.22mm |
|---------------------------------------|-------------------|
| Center to Center Length: 144mm/5.670" | - Martin -        |
| Big End Bore Diameter: 51.6mm/2.031"  | 131.5mm           |
| Big End Width: 24.89mm/0.980"         | C/C length: :     |
| Small End Bore Diameter: 21mm /0.827" | CC IS             |
| Small End Width: 24.89mm/0.980"       |                   |
| Beam Style: H-beam                    | BE Width: 23.22mm |

## Renault F7P F7R F4R 4340 Forged Steel H Beam Conrods Description

H beam connecting rods for renault clio f4r f7r are forged from AISI 4340 (EN24) steel. Heat treated to HRC 34-38 and then shot peened for improved fatigue life. Small ends are bushed for a fully floating pin and big ends are connected with precision alignment sleeves dowel.