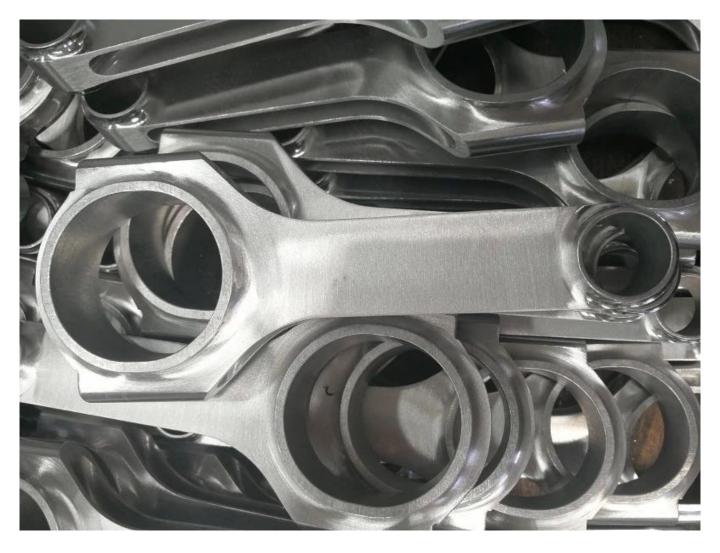

Quantity: Sold as 6 pieces /set Material: Forged 4340 steel

Connecting Rod Finish: Shot-peened, Polished

Pin: Bronze wrist pin bushings Wrist Pin Style: Floating

Cap Retention Style: Cap screw

Weight Matched Set: Yes ,Balanced +/- 1g

customers who have a limited budget.

Hurricane finished performance conrods are manufactured using the Grade Tested (X-Ray & Sonic) 4340 Steel ONE Piece Forging, 100% CNC finished, Mirco Polished and Shot Peen with Hardness Treated (38-42HRC). Those progresses leaves tough and beautiful shinny appearance on conrods surface. You can check more details at our News Page: <u>Connecting rods Shot Peening and Mirco-Polishing, Special A-level appearance</u>