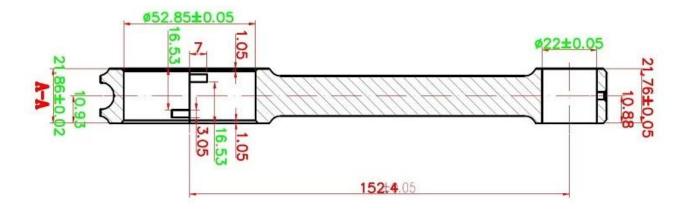

Brand: Hurricane

Engine: Nissan RB30ET (SOHC), RB30DET (DOHC) and RB30

Part Type: Connecting Rods

Center to Center Length: 152.4mm/6.000" Big End Bore Diameter: 52.85mm/2.081"

Big End Width: 21.86mm/0.861"

Small End Bore Diameter: 22mm /0.866" Small End Width: 21.76mm/0.857"

Beam Style: H-beam

Connecting Rod Bolt Diameter: 3/8"

Approximate Connecting Rod Weight: 570g/piece

Advertised Horsepower Rating: 900hp

## Hurricane Nissan RB30 H beam 152.4mm conrods Descripition

Please check hurricane Nissan RB30 connecting rods main dimensions, tolearance and bearing tag sizes at below drawing.

Nissan Performance 6.000" 152.4mm connecting rods are direct fits all Nissan / Holden RB30 engines. There is no machining of any sort required. They suit RB30ET (SOHC), RB30DET (DOHC) and RB30 engines. each rod is bronze bushed for full floating applications. Pin end oil holes provides additional lubrication and cooling. H beam design can handle higher compressive loads. It is also affordable for