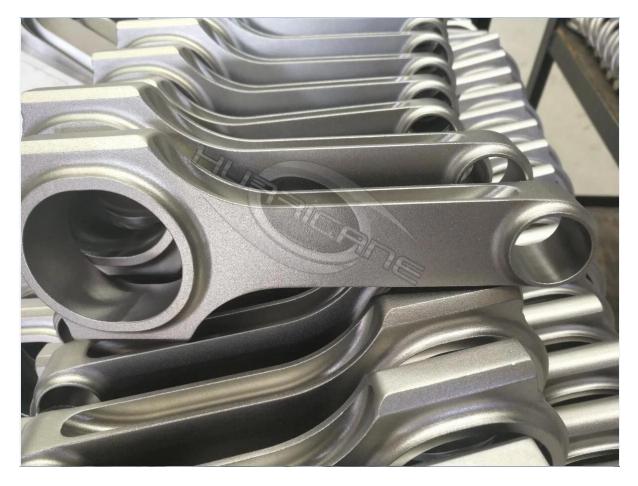

## Chevy LS 6.100" Connecting Rods Description

Hurricane make different center to center length connecting rods for Chevy small block V8 engines. Each Chevy SBC 4340 Steel Connecting Rods is manufactured from 4340 forged steel, using an H-beam design to increases twisting strength and rod reliability. Per rod's dimensions inspected fully to ensure extreme reliability, much more, all these Chevy Small Block V8 H beam rods are fully machined and shot peened to meet high quality level.

After **shot peened**, you can see the rods' appearance is very smooth though following picture, Shot peening is a process to prevent fatigue failures that originate on the surface of the part and induce compressive stresses, primarily used to increase fatigue life by bombarding the surface of the parts with uniform small steel balls .