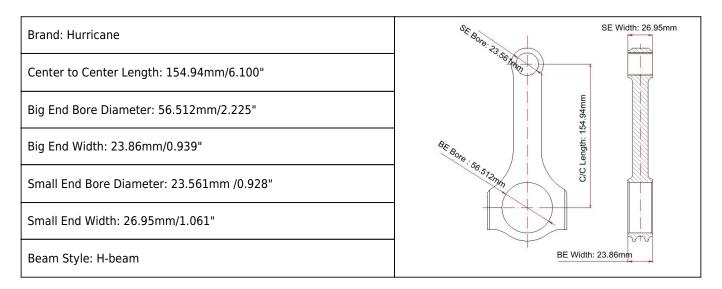

## GM SBC 6.100" Connecting Rods Main Sizes

## Chevy Small Block V8 H Beam Rods Features

| Connecting Rod Bolt Diameter      | 7/16 "                    |  |
|-----------------------------------|---------------------------|--|
| Approximate Connecting Rod Weight | ХХХ                       |  |
| Advertised Horsepower Rating      | 1000hp                    |  |
| Quantity                          | Sold as 8 pieces /set     |  |
| Material                          | Forged 4340 steel         |  |
| Connecting Rod Finish             | Shot-peened, Polished     |  |
| Pin                               | Bronze wrist pin bushings |  |
| Wrist Pin Style                   | Floating                  |  |
| Cap Retention Style               | Cap screw                 |  |
| Weight Matched Set                | Yes, Balanced +/- 1g      |  |
| Magnafluxed                       | Yes                       |  |
| Private Label                     | Yes, available            |  |
| Custom design                     | Yes, accept               |  |

## Chevy LS 6.100" Connecting Rods Description

Hurricane make different center to center length connecting rods for Chevy small block V8 engines. Each Chevy SBC 4340 Steel Connecting Rods is manufactured from 4340 forged steel, using an H-beam design to increases twisting strength and rod reliability. Per rod's dimensions inspected fully to ensure extreme reliability, much more, all these Chevy Small Block V8 H beam rods are fully machined and shot peened to meet high quality level.