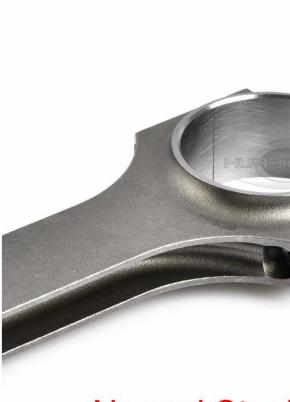

After **shot peened**, you can see the rods' appearance is very smooth though following picture, Shot peening is a process to prevent fatigue failures that originate on the surface of the part and induce compressive stresses, primarily used to increase fatigue life by bombarding the surface of the parts with uniform small steel balls .

## **Normal Steel**

If you have any further question for the connecting rods' more appearance finish, please don't hesitate to **contact** our experienced staff .

Hurricane also supply high performance connecting rods for all kinds of Chevrolet engines, such as: Chevy small block 6.300" H-beam Chevy/Chevrolet Corvair 164Cl 4.720" I-beam Chevy/Chevrolet SBC 283/327 5.700" H-beam Chevy GM 396/454/502 6.385" H-beam Chevy 5.7L/350 5.4L/327 4.9L/302 5.0L/307 6.6L/400 4.3L/262 5.0L/305 4.4L/267 6.250" Hbeam Chevy 396/454/502 H-beam 6.800" Chevy 396/454/502 H-beam 6.535" Chevy 283/327 H-beam 6.000" Chevy GM Small Block 305/350/400 H-beam 5.850" Chevy 7.4L/454 6.5L/396 7.0L/427 6.0L/366 8.1L/496 H-beam 7.100"