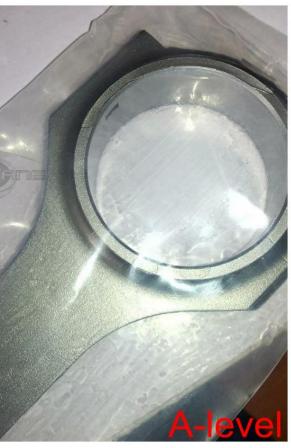

Hurricane also can provide forged connecting rods with better appearance (A-level), the A level finish is more brighter than normal connecting rods, and it is more beautiful. You can learn about more details to click a article in here - <u>Connecting rods Shot Peening and Mirco-</u> <u>Polishing, Special A-level appearance</u>.