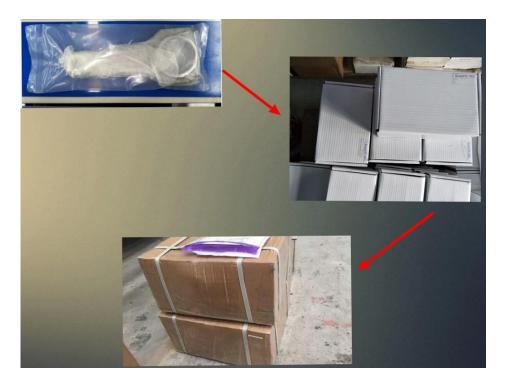

## FAQ

Q: Which packing you offer?

A: For air-express, we usually package the rods by white neutral white boxes and cartons. For sea shipping, we usually package the rods by wood boxes.

Q: Do you offer Custom boxes ? and laser private logo ?
A: Yes, we can. But the custom boxes MOQ required is 500 pieces,
laser logo printing service is for batch order only. you can **email to** our skilled staffs, they will offer you professional advice.