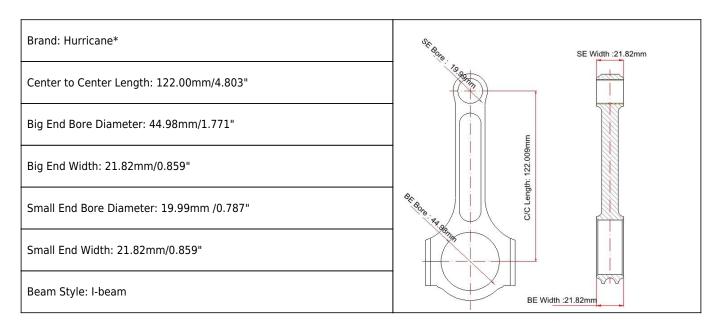

### Toyota 4AGZE Connecting Rods Main Sizes

# Toyota 4AGZE Forged Steel Rods Features

| Connecting Rod Bolt Diameter      | 3/8"                      |
|-----------------------------------|---------------------------|
| Approximate Connecting Rod Weight | xxx                       |
| Advertised Horsepower Rating      | 800hp                     |
| Quantity                          | Sold as 4 pieces /set     |
| Material                          | Forged 4340 steel         |
| Connecting Rod Finish             | Shot-peened, Polished     |
| Pin                               | Bronze wrist pin bushings |
| Wrist Pin Style                   | Floating                  |
| Cap Retention Style               | Cap screw                 |
| Weight Matched Set                | Yes, Balanced +/- 1g      |
| Magnafluxed                       | Yes                       |
| Private Label                     | Yes, available            |
| Custom design                     | Yes, accept               |

### I-beam Rods For 4AGZE Engine Description

- 1.Designed to **I-beam beam style**
- 2. Manufactured from aircraft 4340 chromoly steel
- 3.CNC machining for superior tolerances
- 4. Heat Treat for maximum strength
- 5. Optimal balancing for weight matched sets within 2g
- 6.Fully CNC machine and **shot peened** for higher fatigue strength
- 7. Fitted with high quality **ARP fasteners** on the big ends
- 8. All big and small ends are honed by SUNNEN honing machine