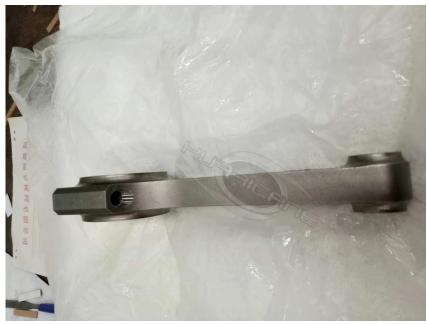

### I-beam Rods For 4AGZE Engine Description

- 1.Designed to **I-beam beam style**
- 2. Manufactured from aircraft 4340 chromoly steel
- 3.CNC machining for superior tolerances
- 4. Heat Treat for maximum strength
- 5. Optimal balancing for weight matched sets within 2g
- 6.Fully CNC machine and **shot peened** for higher fatigue strength
- 7. Fitted with high quality **ARP fasteners** on the big ends
- 8. All big and small ends are honed by SUNNEN honing machine