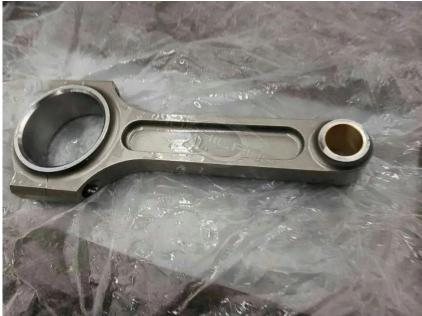

### I-beam Rods For 4AGZE Engine Description

- 1.Designed to **I-beam beam style**
- 2. Manufactured from aircraft 4340 chromoly steel
- 3.CNC machining for superior tolerances
- 4. Heat Treat for maximum strength
- 5. Optimal balancing for weight matched sets within 2g
- 6.Fully CNC machine and **shot peened** for higher fatigue strength
- 7. Fitted with high quality **ARP fasteners** on the big ends
- 8. All big and small ends are honed by SUNNEN honing machine