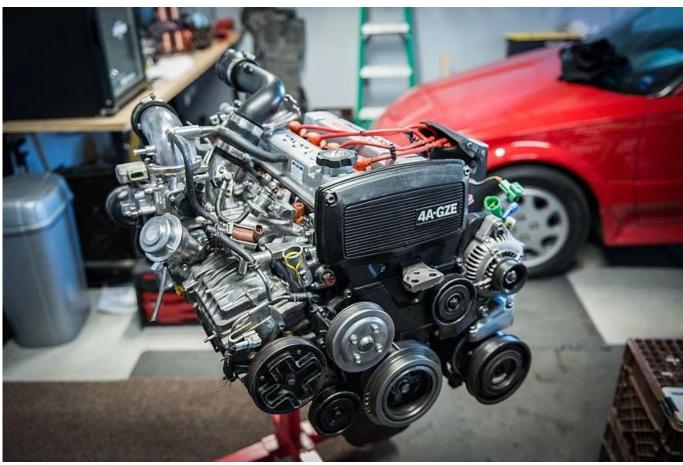

asteners** on the big ends
- 8. All big and small ends are honed by SUNNEN honing machine





#### **4A-GZE Applications:**

AE92 Corolla 1987-1991 (Japan only)
AE101 Corolla 1991-1995 (Japan only)
AW11 MR2 1986-1989 (Japan, 1988-1989 North America)
AE92 Sprinter 1987-1991 (Japan only)
AE101 Sprinter 1991-1995 (Japan only)

## FAQ

Q: Which packing you offer?

A: For air-express, we usually package the rods by white neutral white boxes and cartons. For sea shipping, we usually package the rods by wood boxes.



Q: Do you offer Custom boxes ? and laser private logo ?
A: Yes, we can. But the custom boxes MOQ required is 500 pieces,
laser logo printing service is for batch order only. you can **email to** our skilled staffs, they will offer you professional advice.

# 4A-GZE Engine Picture



Note: Picture from Wikipedia.