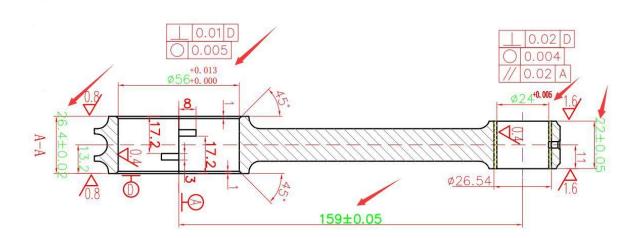

## Saab B205 Connecting Rods Main Sizes

| Brand: Hurricane                      | SE Width mm:22   |
|---------------------------------------|------------------|
| Center to Center Length: 159mm/6.260" | SE Width mm:22   |
| Big End Bore Diameter: 56mm/2.205"    |                  |
| Big End Width: 26.4mm/1.039"          | 129              |
| Small End Bore Diameter: 24mm /0.945" | BE Bore mm:56    |
| Small End Width: 22mm/0.866"          |                  |
| Beam Style: H-beam                    | BE Width mm:26.4 |

As a connecting rod factory, **Hurricane Speed&Performance** not only provide common rods, like **LS1 I-Beam Connecting Rod 6.125**, **Forged I-Beam Connecting Rods for Nissan/Holden RB30** etc, but also make custom rods according to specified diemensions and design , like Saab 9-5 B205 rods. They can handle more horse power with Saab B205 Engine. All these rods tolerance controlled strictly during production. Our TOLERANNCE of Main sizes as below :

1. Center to Center Length: ±0.05

2. Big End Bore Diameter: +0.013, -0.000

3. Big End Width: ±0.02

4. Small End Bore Diameter: +0.005

5. Small End Width: ±0.05

If you wanna to customs any kinds of rods, our engineers and skilled craftsmen are dedicated to giving your company the edge in both quality and price over your competitors. And Browse our website or arrange a factory tour by emailing: <a href="marketing@hurricane-rod.com.cn">marketing@hurricane-rod.com.cn</a>. Or let us know your needs directly with <a href="Custom Page">Custom Page</a>.