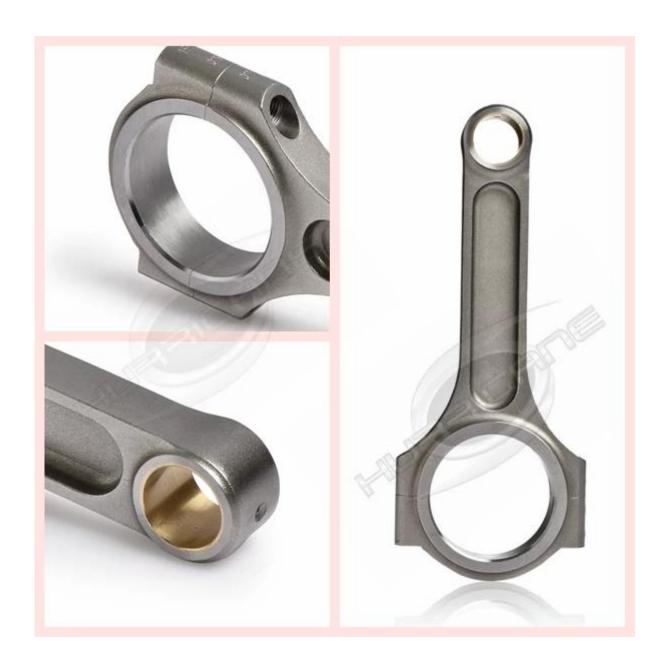

# **Products Description:**

- 1). Made from 4340 forged steel material;
- 2). 100% designed and processed by CNC machine with around 800-1100hp;

- 3). All big and small ends are finished with SUNNEN honing machine for superior tolerances;
- 4). 100% X-rayed, sonic tested and magnafluxed;
- 5). Multi-stage heat treated;
- 6). Shot peened to relieve stress and for improved fatigue life;
- 7). Come with the bronzed bushing suitable for the floating piston pin;
- 8).Built as I-Beam shape for extra rigidity;
- 9). Optimal balancing for weight matched sets  $\pm$  1gram;
- 10). Magnaflux Inspected and Dimensionally Inspected to ensure extreme reliability;