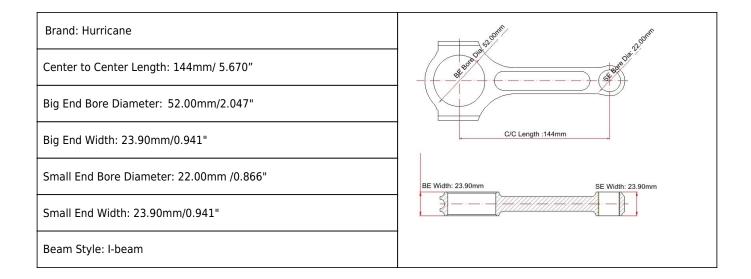

# BMW S38B36 6cyl Connecting Rods Main Sizes

## BMW S38B36 6cyl Connecting Rods Features

| Connecting Rod Bolt Diameter      | 3/8"                      |  |
|-----------------------------------|---------------------------|--|
| Approximate Connecting Rod Weight | XXX                       |  |
| Advertised Horsepower Rating      | 1000hp                    |  |
| Quantity                          | Sold as 6 pieces /set     |  |
| Material                          | Forged 4340 steel         |  |
| Connecting Rod Finish             | Shot-peened, Polished     |  |
| Pin                               | Bronze wrist pin bushings |  |
| Wrist Pin Style                   | Floating                  |  |
| Cap Retention Style               | Cap screw                 |  |
| Weight Matched Set                | Yes ,Balanced +/- 1g      |  |
| Magnafluxed                       | Yes                       |  |
| Private Label                     | Yes ,available            |  |
| Custom design                     | Yes, accept               |  |