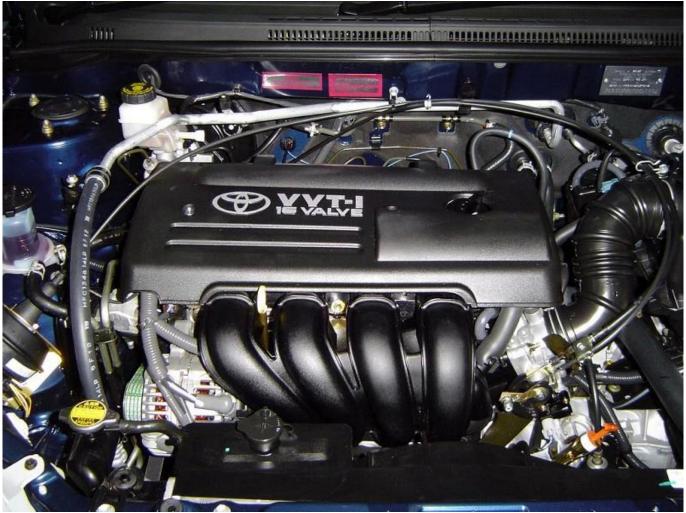

## **Toyota Corolla 1ZZ-FE Engine**

Note: Picture from flickr by Visual Clarity Photography.