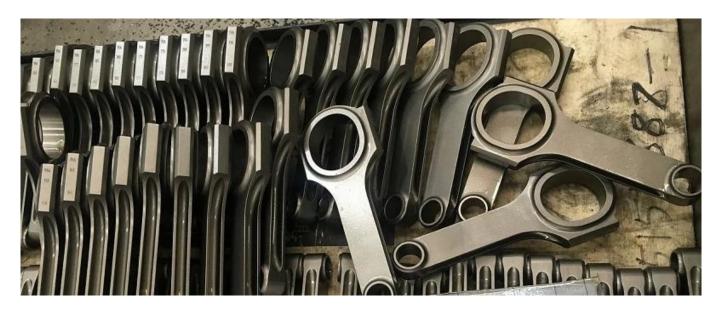

Brand: Hurricane\* Engine: Toyota 1ZZ

Part Type: Connecting Rods

Center to Center Length: 146.6mm/5.772" Big End Bore Diameter: 47mm/1.850" Big End Width: 19.79mm/0.779"

Small End Bore Diameter: 20mm /0.787" Small End Width: 19.99mm/0.787"

Beam Style: H-beam

Connecting Rod Bolt Diameter:3/8"

Approximate Connecting Rod Weight: 465g/piece

Advertised Horsepower Rating: 550hp

Quantity: Sold as 4 pieces /set Material: Forged 4340 steel

Connecting Rod Finish: Shot-peened, Polished

Pin: Bronze wrist pin bushings Wrist Pin Style: Floating

Can Detention Style: Can see

Cap Retention Style: Cap screw

Weight Matched Set: Yes ,Balanced +/- 1g

Magnafluxed: Yes

Private Label: Yes ,available Custom design: Yes, accept

## **Toyota 1.8L 1ZZ H-Beam Connecting Rods Descripition**

Toyota 1.8L 1ZZ H-Beam Connecting Rods are precision machined using only premium E4340 aircraft quality steel that is heat treated to produce a consistent grain structure and are designed for high performance and extreme durability. The 4340 Chrome Moly Connecting Rods for 1998-2008 1.8L Toyota 1ZZ-FE/1ZZFE Engine are shot peened to relieve stress from the material and Multi Stage Heat Treatment for maximum strength, dimensional stability, and fatigue life. The tight tolerances in the production process, ensure a perfect fitment while optimizing the oil clearances. Bend and twist is tightly controlled.

## **Technical Features of Toyota 1ZZ Connecting Rods**

Double ribbed caps for added support CNC machining for superior tolerances Optimal balancing for weight matched sets of  $\pm$  1gram

Each rod includes Hurricane 3/8 cap fasteners that are rated at 210,000psi
Dowel sleeves for perfect fit and accurate re-assembling
Magnaflux Inspection guarantees that the consistency of the forged material meets our high-quality standard