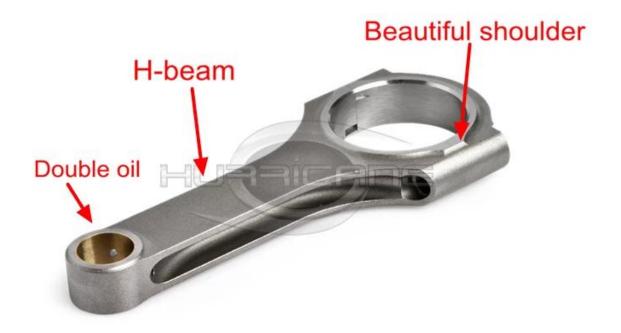

Brand: Hurricane Engine: BMW M3 S54

Part Type: Connecting Rods

Center to Center Length: 139mm/5.472" Big End Bore Diameter: 53mm/2.087" Big End Width: 19.80mm/0.780"

Small End Bore Diameter: 21mm /0.827" Small End Width: 19.80mm/0.780"

Beam Style: H-beam

Connecting Rod Bolt Diameter: 3/8 "

Approximate Connecting Rod Weight: 510g/piece

Advertised Horsepower Rating: 900hp

Quantity: Sold as 6pieces /set Material: Forged 4340 steel

Connecting Rod Finish: Shot-peened, Polished

Pin: Bronze wrist pin bushings Wrist Pin Style: Floating

Cap Retention Style: Cap screw

Weight Matched Set: Yes ,Balanced +/- 1g

Magnafluxed: Yes

Private Label: Yes ,available Custom design: Yes, accept

## BMW E46 M3 S54 3.2L Engine S54 - Forged Connecting Rod Set Feature:

- 1. Forged 4340 steel
- 2. The Straight H-beam is the stoutest beam configuration available. It is capable of handling the most abusive forces in an engine
- 3. Extra big end design
- 4. Double oil hole on small end