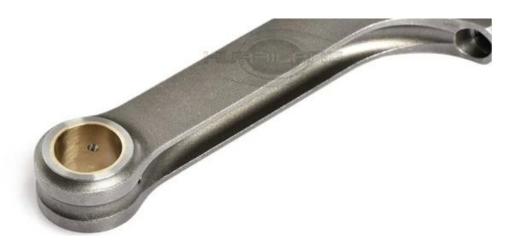

Connecting Rod Finish: Shot-peened, Polished

Pin: Bronze wrist pin bushings Wrist Pin Style: Floating

Cap Retention Style: Cap screw

Weight Matched Set: Yes ,Balanced +/- 1g

Magnafluxed: Yes

Private Label: Yes ,available Custom design: Yes, accept

Hurricane connecting rod for Honda B16 are Burried and polished, those processes remove burrs and make surface smooth. also shot blasted, this process means Small ball hit surface and make them on surface, increase rods strength. We also use Sunnen Honing Machine to Hone forged honda rods big and small ends, make all to use sizes and save you time on machine shop. If you want to know more of