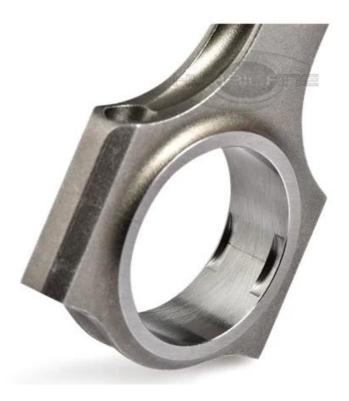

## B16 connecting rods Design

Note: Hurricane H beam Honda B16 conrods with 3 X 45° Shoulder design, Four bearing tags.

Note: Hurricane H beam Honda B16 conrods with pin end design.

Those pages are useful for you to choose more designs.

- #1, Hurricane Connecting Rod Shoulder Design
- #2, Hurricane Connecting Rods Pin End Design
- #3, <u>Bearing Tangs 1: How to read notes about bearing tangs of connecting rods?</u>

If you are looking for Honda B16A B16A2 performance rods, please view: <u>Hurricane H-Beam Rod Honda</u>