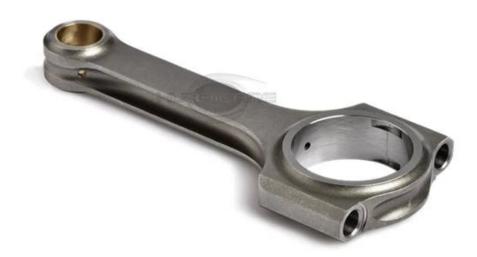

Brand: Hurricane

Engine: HONDA / ACURA B16
Part Type: Connecting Rods

Center to Center Length: 136.04mm/5.356" Big End Bore Diameter: 48.01mm/1.890"

Big End Width: 23.75mm/0.935"

Small End Bore Diameter: 19.99mm /0.787"

Small End Width: 22.86mm/0.900"

Beam Style: H-beam

Connecting Rod Bolt Diameter: 3/8"

Approximate Connecting Rod Weight: 475g/piece

Advertised Horsepower Rating: 750hp

Quantity: Sold as 4pieces /set Material: Forged 4340 steel

Connecting Rod Finish: Shot-peened, Polished

Pin: Bronze wrist pin bushings Wrist Pin Style: Floating

Cap Retention Style: Cap screw

Weight Matched Set: Yes ,Balanced +/- 1g

Magnafluxed: Yes

Private Label: Yes ,available Custom design: Yes, accept

## B16 connecting rods Design

Note: Hurricane H beam Honda B16 conrods with 3 X 45° Shoulder design, Four bearing tags.

Note: Hurricane H beam Honda B16 conrods with pin end design.

Those pages are useful for you to choose more designs.