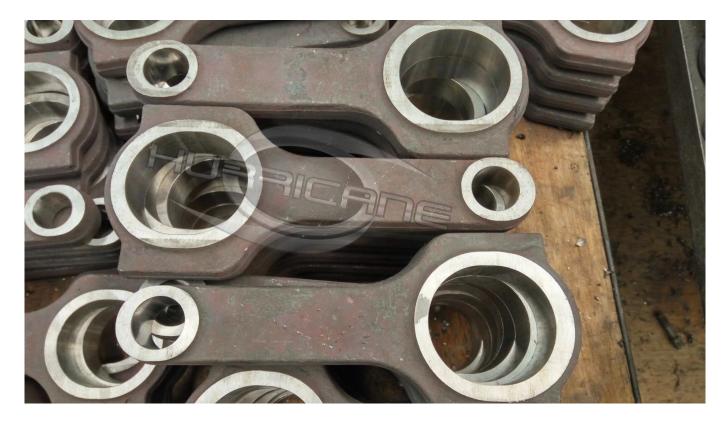

Brand: Hurricane Engine: Honda L15A Part Type: Connecting Rods Center to Center Length: 147.7mm/5.815" Big End Bore Diameter: 43.01mm/1.693" Big End Width: 17.80mm/0.701" Small End Bore Diameter: 18.00mm /0.709" Small End Width: 17.83mm/0.702" Beam Style: I-beam Connecting Rod Bolt Diameter: 3/8" Quantity :4 pieces per set Approximate Connecting Rod Weight: 365g/piece Advertised Horsepower Rating: 800hp Material: Forged 4340 steel Connecting Rod Finish: Shot-peened, Polished Pin: Bronze wrist pin bushings Wrist Pin Style: Floating Cap Retention Style: Cap screw Weight Matched Set: Yes ,Balanced +/- 1g Magnafluxed: Yes Private Label: Yes ,available Custom design: Yes, accept

## I Beam Forged 4340 Conrods for Honda L15 L15A Description

These Honda L15A FIT/JAZZ forged 4340 connecting rods engineered and forged from high quality <u>4340</u> <u>steel material</u>, are suitable for high performance Honda L15A racing applications. They are designed and finish-honed at Hurricane rods factory, per rod shot-peened to improve fatigue life and featured with bronze wrist pin bushings, round shoulder design to improve clearance. Built as I-

Beam shape for added strength, I-beam a large flat area that is perpendicular (90 degrees) to the side beams. The side beams of the rod are parallel to the holes in the ends for the piston pin and crank journal, providing a good combination of light weight, tensile and compressive strength to handle high rpm tension forces. Honda L15A I-Beam

147.70mm connecting rods are packaged in set of 4 and designed to fit 800 horsepower.

I-beam shape