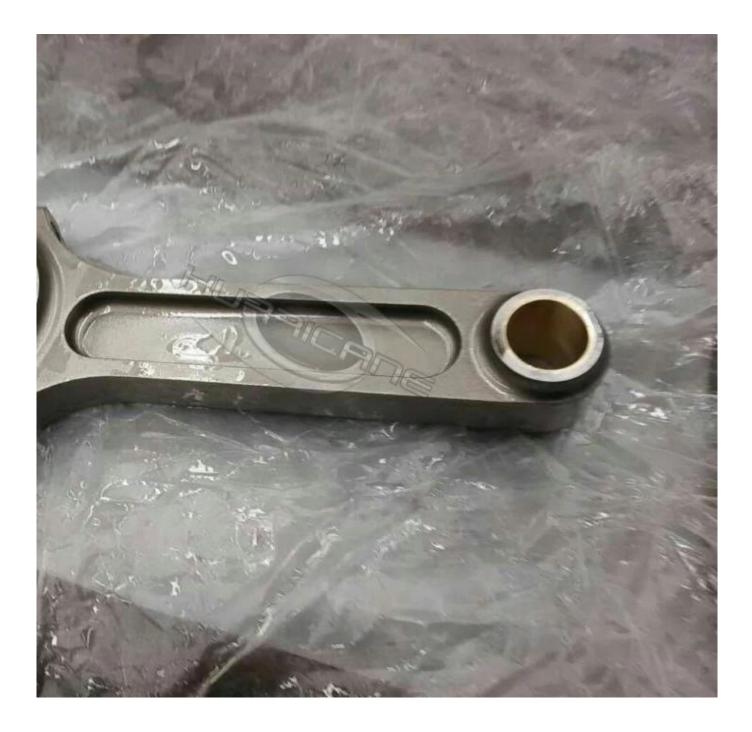

Brand: Hurricane Engine: Honda L15A Part Type: Connecting Rods Center to Center Length: 147.7mm/5.815" Big End Bore Diameter: 43.01mm/1.693" Big End Width: 17.80mm/0.701" Small End Bore Diameter: 18.00mm /0.709" Small End Width: 17.83mm/0.702" Beam Style: I-beam Connecting Rod Bolt Diameter: 3/8" Quantity :4 pieces per set Approximate Connecting Rod Weight: 365g/piece Advertised Horsepower Rating: 800hp Material: Forged 4340 steel Connecting Rod Finish: Shot-peened, Polished Pin: Bronze wrist pin bushings Wrist Pin Style: Floating Cap Retention Style: Cap screw Weight Matched Set: Yes ,Balanced +/- 1g Magnafluxed: Yes Private Label: Yes ,available Custom design: Yes, accept

## I Beam Forged 4340 Conrods for Honda L15 L15A Description

These Honda L15A FIT/JAZZ forged 4340 connecting rods engineered and forged from high quality <u>4340</u> <u>steel material</u>, are suitable for high performance Honda L15A racing applications. They are designed and finish-honed at Hurricane rods factory, per rod shot-peened to improve fatigue life and featured with bronze wrist pin bushings, round shoulder design to improve clearance. Built as I-

Beam shape for added strength, I-beam a large flat area that is perpendicular (90 degrees) to the side beams. The side beams of the rod are parallel to the holes in the ends for the piston pin and crank journal, providing a good combination of light weight, tensile and compressive strength to handle high rpm tension forces. Honda L15A I-Beam

147.70mm connecting rods are packaged in set of 4 and designed to fit 800 horsepower.

I-beam shape