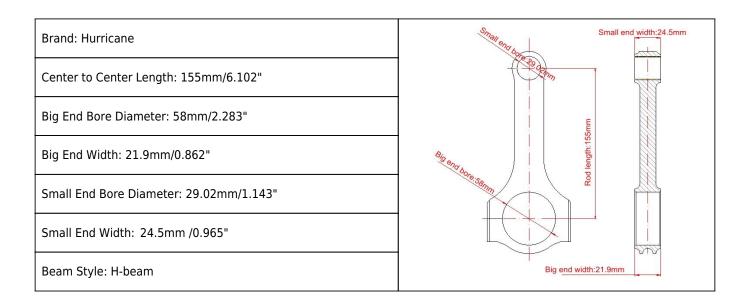

## Toyota landcruiser con-rod 4.5 v8 d-4d 1vd-ftv Main Sizes

## Connecting rods for Toyota Land Cruiser 1vd-ftv Features

| Connecting Rod Bolt Diameter      | 3/8"                      |
|-----------------------------------|---------------------------|
| Approximate Connecting Rod Weight | 800g                      |
| Advertised Horsepower Rating      | ~hp                       |
| Quantity                          | Sold as 8 pieces /set     |
| Material                          | Forged 4340 steel         |
| Connecting Rod Finish             | Shot-peened, Polished     |
| Pin                               | Bronze wrist pin bushings |
| Wrist Pin Style                   | Floating                  |
| Cap Retention Style               | Cap screw                 |
| Weight Matched Set                | Yes, Balanced +/- 1g      |
| Magnafluxed                       | Yes                       |
| Private Label                     | Yes, available            |
| Custom design                     | Yes, accept               |