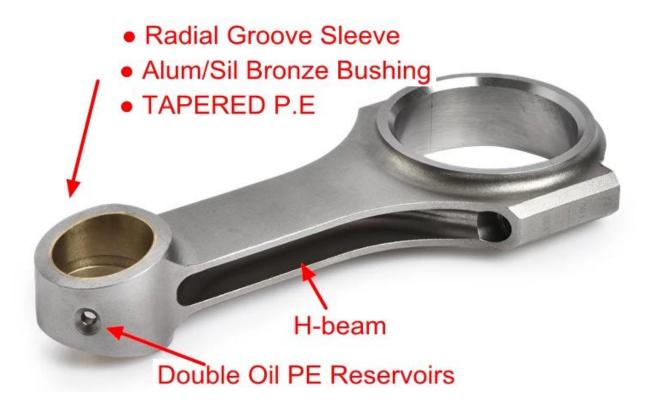

#### • TAPERED P.E

Tapered pin end feature allows weight saving and increased clearance when using boxed pistons.

#### **● Radial Groove Sleeve**

Silicon aluminum bronze rod sleeves with radial groove for oil tank and best pin oiling.

#### ● Alum/Sil Bronze Bushing

All rod bushings are made from Aluminum-silicon-bronze alloy providing integrity and reliability, manufactured from QAL10-3-1.5, main chemistry:

Al (Aluminum): 8.5-10.0 MN (Manganese): 1 -2,0 Fe (IRON): 2.0-4.0 Cu (bronze)

### • H-beam

H-Beam design providing extended rigidity under vertical load. The best selling option when it comes to forged connecting rods.

#### **● Double Oil PE Reservoirs**

Double oil reservoirs on different angle depending on the application for maximum pin oiling.

Related links to "<u>Hurricane Connecting Rods Features</u>" & "<u>Hurricane Connecting Rods Features - 2</u>"