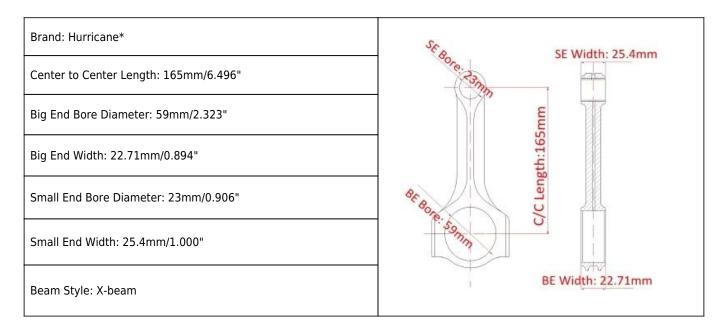

## Nissan GT-R VR38 Forged Connecting Rods Main Sizes

## R35 Nissan GTR VR38DETT Connecting Rods Features

| Connecting Rod Bolt Diameter      | 3/8 "                     |
|-----------------------------------|---------------------------|
| Approximate Connecting Rod Weight | xxx                       |
| Advertised Horsepower Rating      | 1000hp                    |
| Quantity                          | Sold as 6 pieces /set     |
| Material                          | Forged 4340 steel         |
| Connecting Rod Finish             | Shot-peened, Polished     |
| Pin                               | Bronze wrist pin bushings |
| Wrist Pin Style                   | Floating                  |
| Cap Retention Style               | Cap screw                 |
| Weight Matched Set                | Yes ,Balanced +/- 1g      |
| Magnafluxed                       | Yes                       |
| Private Label                     | Yes ,available            |
| Custom design                     | Yes, accept               |