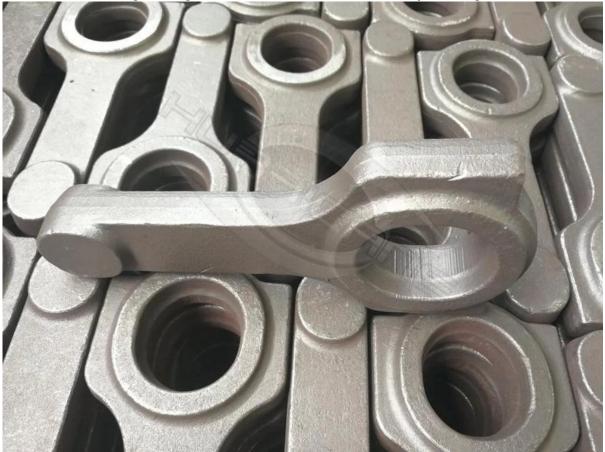

Hurricane GM Chevy H-beam connecting rods are produced from quality 4340 steel, each Chevy rods come in 5.565 inch length are designed and machined for for superior reliability , and magnafluxed and

stress relieved for high strength , it can rate 1000HP for GM Chevy SBC engine .

All these Chevy SB rods are polished and shot-peened, so the surface looks very smooth and beautiful.

FAQ