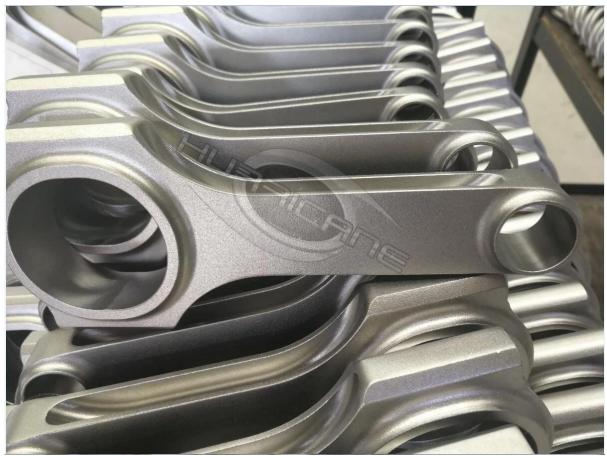

Hurricane GM Chevy H-beam connecting rods are produced from quality 4340 steel, each Chevy rods come in 5.565 inch length are designed and machined for for superior reliability , and magnafluxed and

stress relieved for high strength , it can rate 1000HP for GM Chevy SBC engine .

All these Chevy SB rods are polished and shot-peened, so the surface looks very smooth and beautiful.

FAQ