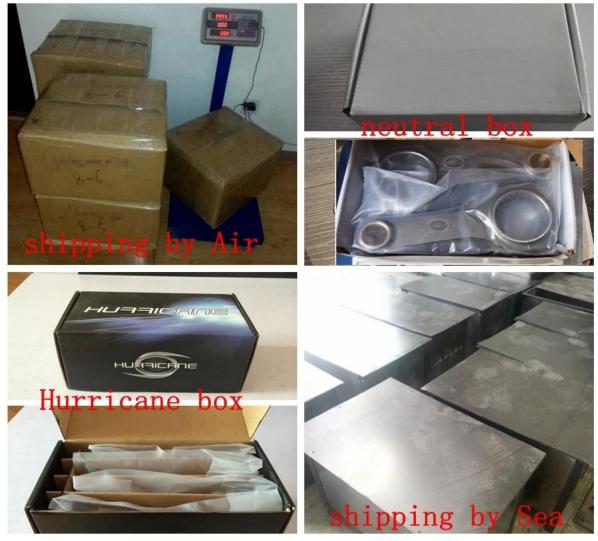

## Q: How do you package the rods ?

A: If the rods shipped by air-

express , they will be packaged by carton ; If shipped by sea , they will be packaged by iron box . A picture for your review as below :

Q: Which express you can provide ?

 $\mathsf{A}:\mathsf{DHL}$  ,  $\mathsf{TNT}$  ,  $\mathsf{UPS},$   $\mathsf{Fedex},$   $\mathsf{EMS}$  ,  $\mathsf{CDEK}$  and so on .

For further question , you can view more FAQ in <a href="here">here</a> or <a href="contact">contact</a> our staffs directly.