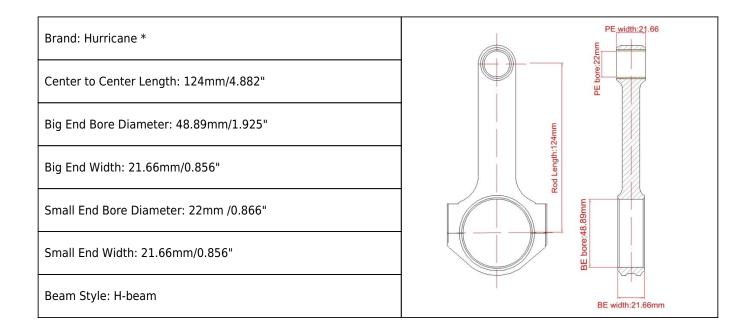

### Corvair forged steel connecting rods Main Sizes

#### Hurricane Corvair engine conrods 4.882 Features

| Connecting Rod Bolt Diameter      | 5/16"                     |  |
|-----------------------------------|---------------------------|--|
| Approximate Connecting Rod Weight | XXX                       |  |
| Advertised Horsepower Rating      | 600hp                     |  |
| Quantity                          | Sold as 6 pieces /set     |  |
| Material                          | Forged 4340 steel         |  |
| Connecting Rod Finish             | Shot-peened, Polished     |  |
| Pin                               | Bronze wrist pin bushings |  |
| Wrist Pin Style                   | Floating                  |  |
| Cap Retention Style               | Cap screw                 |  |
| Weight Matched Set                | Yes ,Balanced +/- 1g      |  |
| Magnafluxed                       | Yes                       |  |
| Private Label                     | Yes ,available            |  |
| Custom design                     | Yes, accept               |  |

Corvair performance rods are custom forged for customer using 4340 forged steel . They are precision machined with advanced CNC machine. They are heat treated to 34-38HRC and then shot peened. They weigh 440 grams which is 10 grams within a batch. The bolts are 5/16 ARP2000 and require special torquing procedures: 45N\*M. Hurricane Speed and Performance fully warranty all our products against manufacturing defect.