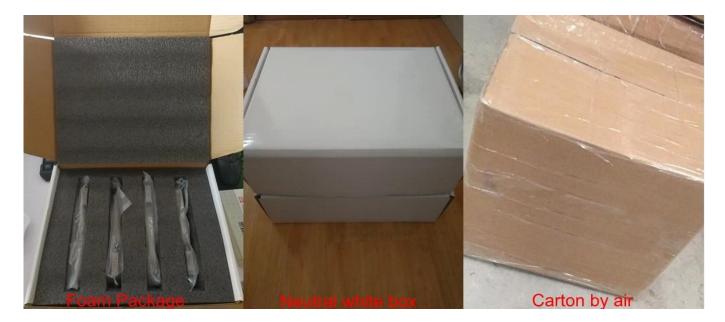

## FAQ

A: What kind of package will you ship for rods?

B: By air, foam package, Neutral white box and Carton; By Ocean, foam package, Neutral white box and iron box.

#### By air, foam package, Neutral white box and Carton

By Ocean, foam package, Neutral white box and iron box

If you have any question, you can find answer **FAQ**, or leave us an message to **Marketing@hurricane**rod.com.cn