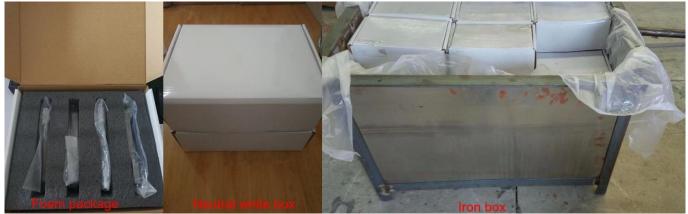

## FAQ

A: What kind of package will you ship for rods?

B: By air, foam package, Neutral white box and Carton; By Ocean, foam package, Neutral white box and iron box.

#### By air, foam package, Neutral white box and Carton

By Ocean, foam package, Neutral white box and iron box

If you have any question, you can find answer **FAQ**, or leave us an message to **Marketing@hurricane**rod.com.cn