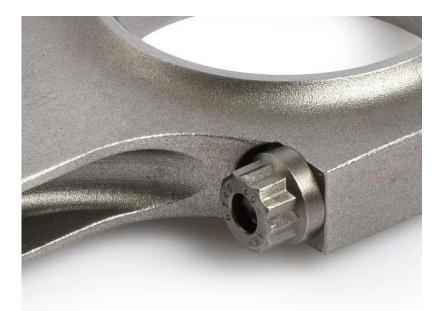

Per part of the rods finished completely , and they are available for genuine ARP2000 connecting rod s bolts . But please kindly note , if you need the rods with genuine ARP bolts when placing order , pl ease contact our staff first to check stock .

Hurricane also supply self-

made connecting rods bolts , the tensile strengthe reach to 211829psi , the test report as below :

|                                                                                                             |               | No. 1 G2MR120408793<br>Date : May. 09, 2012<br>Page: 2 of 2 |  |
|-------------------------------------------------------------------------------------------------------------|---------------|-------------------------------------------------------------|--|
| Test Result(s)<br>Semple description: Metal par<br>Test flem: Tensile test<br>Test method: With reference t |               |                                                             |  |
| Test to                                                                                                     | -             | Result                                                      |  |
| The maximum fo<br>Tensile strength                                                                          |               | 16241<br>211829                                             |  |
| FR                                                                                                          |               |                                                             |  |
|                                                                                                             | Market of rep | Ald'                                                        |  |