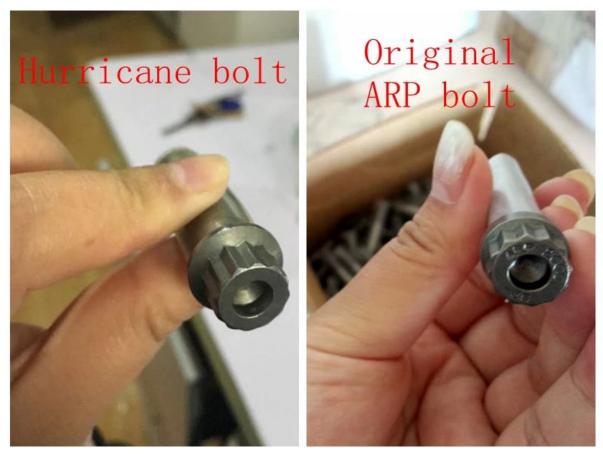

Per part of the rods finished completely , and they are available for genuine ARP2000 connecting rod s bolts . But please kindly note , if you need the rods with genuine ARP bolts when placing order , pl ease contact our staff first to check stock .

Hurricane also supply self-

made connecting rods bolts , the tensile strengthe reach to 211829psi , the test report as below :

|                                                                                                             |               | No. 1 G2MR120408793<br>Date : May. 09, 2012<br>Page: 2 of 2 |  |
|-------------------------------------------------------------------------------------------------------------|---------------|-------------------------------------------------------------|--|
| Test Result(s)<br>Semple description: Metal par<br>Test flem: Tensile test<br>Test method: With reference t |               |                                                             |  |
| Test to                                                                                                     | -             | Result                                                      |  |
| The maximum fo<br>Tensile strength                                                                          |               | 16241<br>211829                                             |  |
| FR                                                                                                          |               |                                                             |  |
|                                                                                                             | Market of rep | Ald'                                                        |  |

Both bolts has some difference between strength and price , you can view more details in  $\frac{here}{here}$  or c ontact out experienced staff directly .