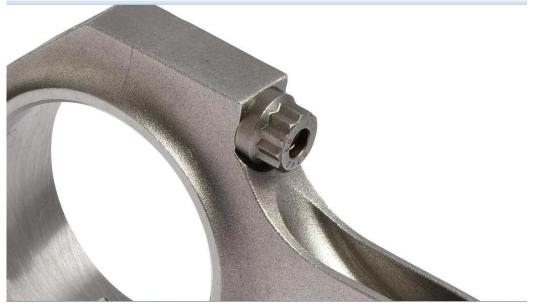

Per part of the rods finished completely , and they are available for genuine ARP2000 connecting rod s bolts . But please kindly note , if you need the rods with genuine ARP bolts when placing order , pl ease contact our staff first to check stock .

Hurricane also supply self-

made connecting rods bolts , the tensile strengthe reach to 211829psi , the test report as below :

|                                                                                                             |               | No. 1 G2MR120408793<br>Date : May. 09, 2012<br>Page: 2 of 2 |  |
|-------------------------------------------------------------------------------------------------------------|---------------|-------------------------------------------------------------|--|
| Test Result(s)<br>Semple description: Metal par<br>Test flem: Tensile test<br>Test method: With reference t |               |                                                             |  |
| Test to                                                                                                     | -             | Result                                                      |  |
| The maximum fo<br>Tensile strength                                                                          |               | 16241<br>211829                                             |  |
| FR                                                                                                          |               |                                                             |  |
|                                                                                                             | Market of rep | Ald'                                                        |  |