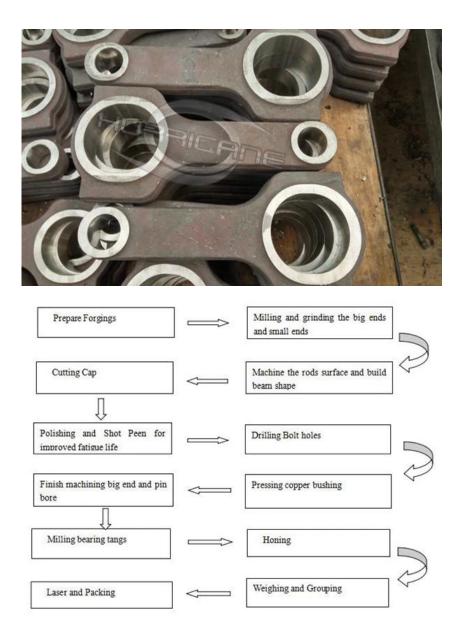

1gram per set and designed to fits 800 horsepower engines.

Hurricane 4340 steel 1 piece forgings Picture production process

**Hurricane connecting rods** 

**Toyota 4age I-beam Connecting Rods Picture** 

If you can not find the connecting rod which you need on our website , please feel free send email to  ${\color{red} \underline{marketing@hurricane-rod.com.cn}}$  or leave massage for us online .