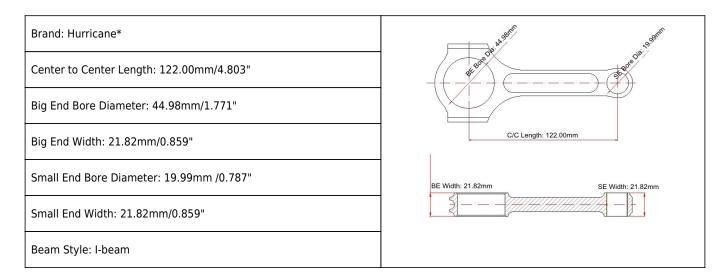

## Toyota 4age I-beam Connecting Rods Main Sizes



## Toyota 4AGE 16V I-beam Conrods Features

| Connecting Rod Bolt Diameter      | 3/8"                      |  |
|-----------------------------------|---------------------------|--|
| Approximate Connecting Rod Weight | XXX                       |  |
| Advertised Horsepower Rating      | 800hp                     |  |
| Quantity                          | Sold as 4 pieces /set     |  |
| Material                          | Forged 4340 steel         |  |
| Connecting Rod Finish             | Shot-peened, Polished     |  |
| Pin                               | Bronze wrist pin bushings |  |
| Wrist Pin Style                   | Floating                  |  |
| Cap Retention Style               | Cap screw                 |  |
| Weight Matched Set                | Yes, Balanced +/- 1g