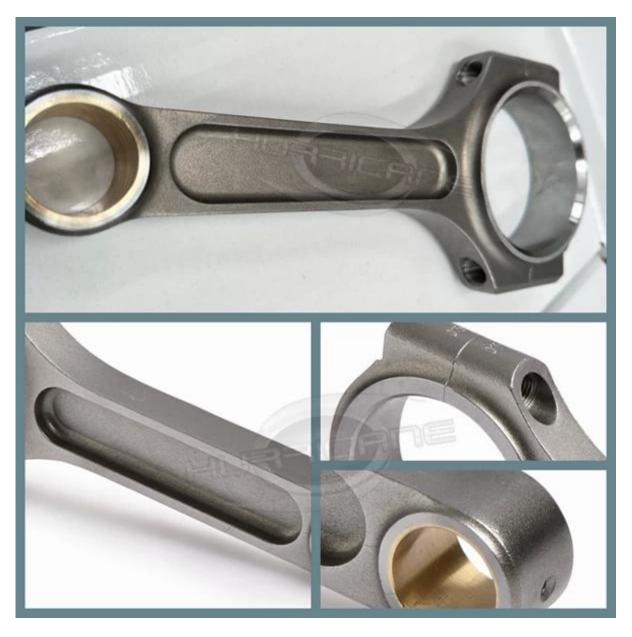

1gram per set and designed to fits 800 horsepower engines.

Hurricane 4340 steel 1 piece forgings Picture production process

**Hurricane connecting rods** 

**Toyota 4age I-beam Connecting Rods Picture** 

If you can not find the connecting rod which you need on our website , please feel free send email to  ${\color{red} \underline{marketing@hurricane-rod.com.cn}}$  or leave massage for us online .