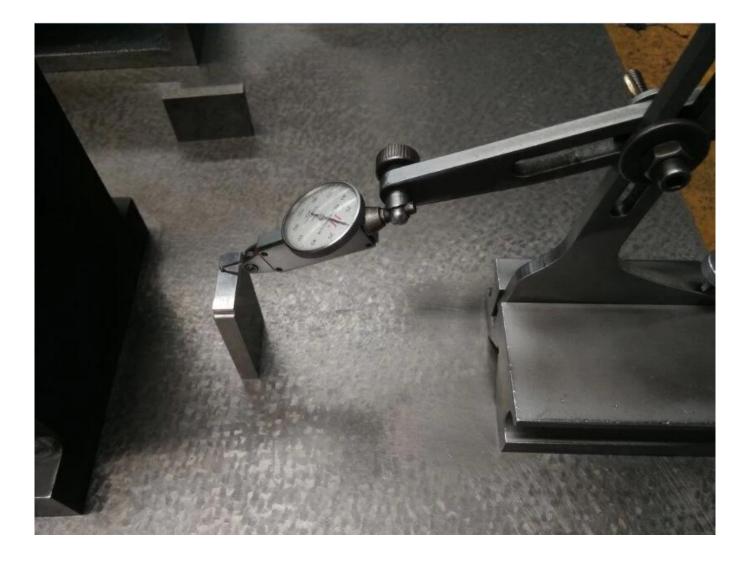

# Hurricane Connecting Rod Dial Test Indicator

Center to center length: +/- 0.05mm

Big end bore: + 0.013mm Small end bore: + 0.005mm Big End width: +/-0.02mm Pin End width: +/-0.05mm No note tolerance: +/-0.15mm