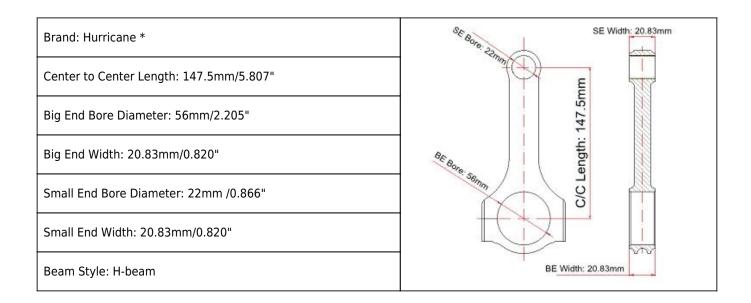

### Forged 2TR-Fe Connecting Rod for Toyota 2.7L Main Sizes

# Connecting Rods for TOYOTA 2TRFE 3GRFE 1MZFE Description

Those Toyota 147.5mm connecting rods fits for 2.7L 2TR-FE, 3GRFE and 1MZFE engines. they are manufactured from aircraft 4340 chromoly steel, heat treated to Rockwell C34-38 for maximum strength and CNC machined for superior tolearances. 2.7L Toyota 2TR-FE Connecting Rod installed bronze bushings

for floating piston pin and dowel sleeves for perfect fit and accurate re-assembling. H beam design for high performance engines.

Note: The side of shoulder is also used for permanent identification marks, used specifically for re-uniting the rod and its cap after the parting tool makes it cut. You can check more progresses detailed information at: <u>Hurricane High Performance connecting rods - Process of machining rods</u> Or check our opreations at Youtube Viedo: <u>How it's made: Connecting rod</u>

Center to center length: +/- 0.05mm

Big end bore: + 0.013mm Small end bore: + 0.005mm Big End width: +/-0.02mm Pin End width: +/-0.05mm No note tolerance: +/-0.15mm