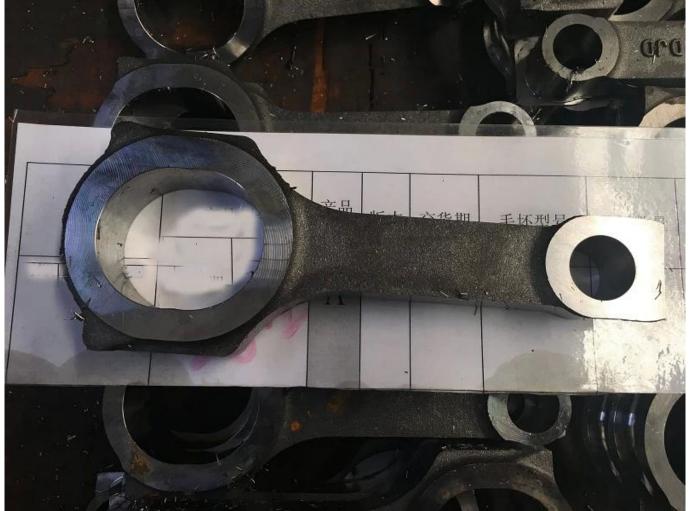

Note: BMW E36 3.0L M3 S50 B30 142mm forged conrods production picture. A step to Drill big and small ends bore, which acts as a reliable locator in all process.