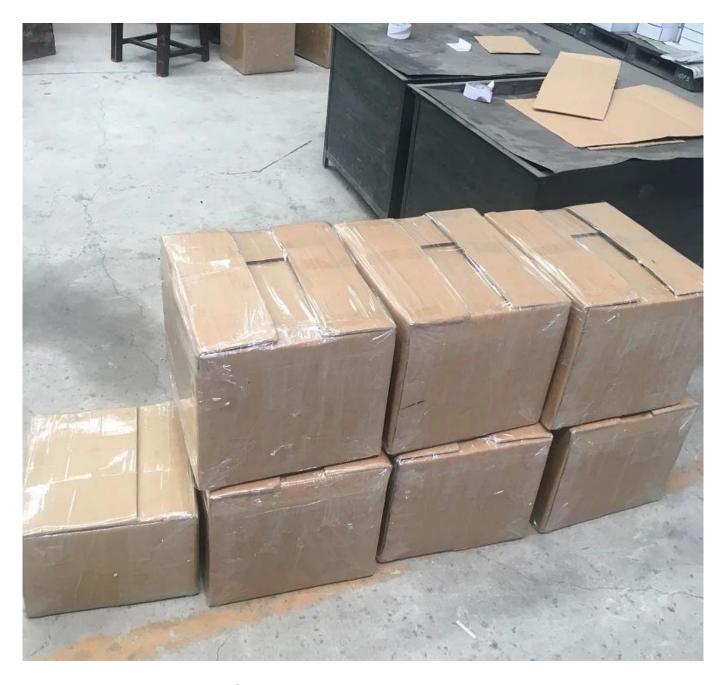

## **Hurricane Performance connecting rods for BMW Engine Packaging Procedure Steps**

- 1. Balanced weighted within±1g
- 2. Put rods into rust-proof oil
- 3. Remove extra oil on rods
- 4. Packing with rust proof paper first
- 5. Put them into bag and seal
- 6. Put every set into white box, and use paper card separate rods
- 7. All rods package into white box
- 8. Carton by Air, Iron box by Ocean