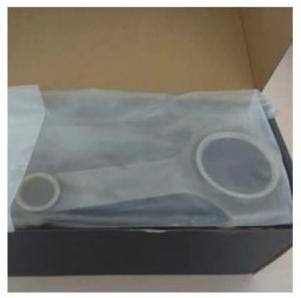

Brand: Hurricane

Engine: HONDA/ACURA ACURA 1.8L LS/NON-VTEC,B18A/B

Part Type: Connecting Rods

Center to Center Length: 137mm/5.394" Big End Bore Diameter: 48mm /1.890" Big End Width: 23.75mm/0.935"

Small End Bore Diameter: 21mm /0.827"

Small End Width: 21mm/0.827"

Beam Style: H-beam

Connecting Rod Bolt Diameter: 3/8 "

Approximate Connecting Rod Weight: 480g per piece

Advertised Horsepower Rating: 750hp Quantity: Sold as 4pieces per set Material: Forged 4340 steel

Connecting Rod Finish: Shot-peened, Polished

Pin: Bronze wrist pin bushings Wrist Pin Style: Floating

Cap Retention Style: Cap screw

Weight Matched Set: Yes, Balanced +/- 1g

Magnafluxed: Yes

Private Label: Yes ,available Custom design: Yes, accept

# 5.394 H beam Connecting Rod Description

Set of 4 Hurricane 4340 Chrome Moly Connecting Rods for HONDA/ACURA ACURA 1.8L LS/NON-VTEC,B18A/B are our best-seller rods, which are now available for Honda LS style engines. Features fully machined 4340 alloy steel, ARP 2000-3/8" bolts could be installed directly. Features include reinforcement pads around the bolt holes for added strength. Wide footprint mating surfaces at the parting line (where the rod comes apart for assembly) helps prevent big-end distortion under high RPM loads. Leave an message for more information, a great rod at a great price.