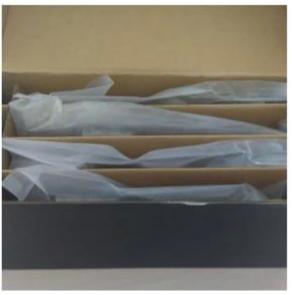

Small End Width: 21mm/0.827"

Beam Style: H-beam

Connecting Rod Bolt Diameter: 3/8 "

Approximate Connecting Rod Weight: 480g per piece

Advertised Horsepower Rating: 750hp Quantity: Sold as 4pieces per set Material: Forged 4340 steel

# 5.394 H beam Connecting Rod Description

Set of 4 Hurricane 4340 Chrome Moly Connecting Rods for HONDA/ACURA ACURA 1.8L LS/NON-VTEC,B18A/B are our best-seller rods, which are now available for Honda LS style engines. Features fully machined 4340 alloy steel, ARP 2000-3/8" bolts could be installed directly. Features include reinforcement pads around the bolt holes for added strength. Wide footprint mating surfaces at the parting line (where the rod comes apart for assembly) helps prevent big-end distortion under high RPM loads. Leave an message for more information, a great rod at a great price.

## 2.Fully CNC Production Line

3.Shot peened

4. Hurricane Speed and Performance Retail package