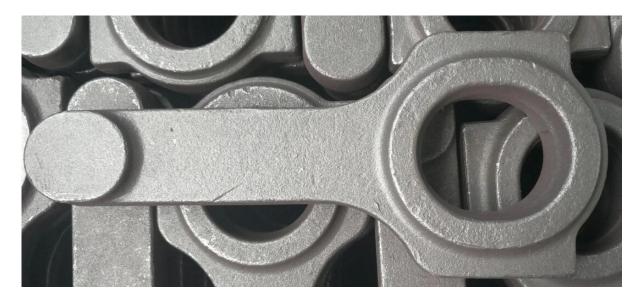

# 5.394 H beam Connecting Rod Description

Set of 4 Hurricane 4340 Chrome Moly Connecting Rods for HONDA/ACURA ACURA 1.8L LS/NON-VTEC,B18A/B are our best-seller rods, which are now available for Honda LS style engines. Features fully machined 4340 alloy steel, ARP 2000-3/8" bolts could be installed directly. Features include reinforcement pads around the bolt holes for added strength. Wide footprint mating surfaces at the parting line (where the rod comes apart for assembly) helps prevent big-end distortion under high RPM loads. Leave an message for more information, a great rod at a great price.

## 1. Machined from One piece forgings