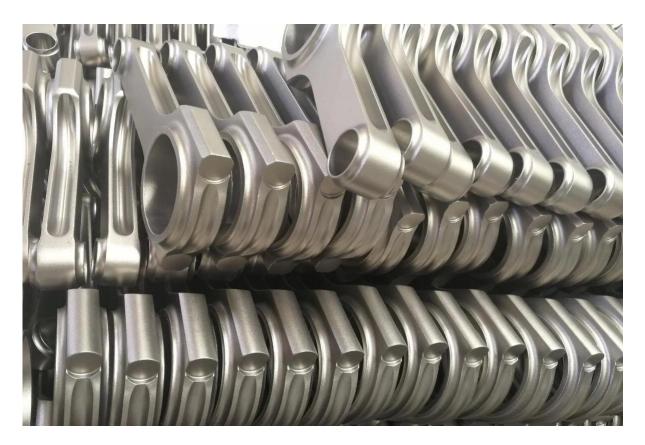

Connecting Rod Finish: Shot-peened, Polished

Pin: Bronze wrist pin bushings Wrist Pin Style: Floating

Cap Retention Style: Cap screw

Weight Matched Set: Yes, Balanced +/- 1g

Magnafluxed: Yes

Private Label: Yes ,available Custom design: Yes, accept

# 5.394 H beam Connecting Rod Description

Set of 4 Hurricane 4340 Chrome Moly Connecting Rods for HONDA/ACURA ACURA 1.8L LS/NON-VTEC,B18A/B are our best-seller rods, which are now available for Honda LS style engines. Features fully machined 4340 alloy steel, ARP 2000-3/8" bolts could be installed directly. Features include reinforcement pads around the bolt holes for added strength. Wide footprint mating surfaces at the parting line (where the rod comes apart for assembly) helps prevent big-end distortion under high RPM loads. Leave an message for more information, a great rod at a great price.