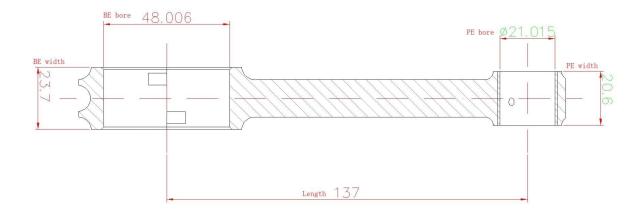

Brand: Hurricane

Engine: HONDA/ACURA ACURA 1.8L LS/NON-VTEC,B18A/B

Part Type: Connecting Rods

Center to Center Length: 137mm/5.394" Big End Bore Diameter: 48mm /1.890" Big End Width: 23.75mm/0.935"

Small End Bore Diameter: 21mm /0.827"

Small End Width: 21mm/0.827"

Beam Style: H-beam

Connecting Rod Bolt Diameter: 3/8 "

Approximate Connecting Rod Weight: 480g per piece

Advertised Horsepower Rating: 750hp Quantity: Sold as 4pieces per set Material: Forged 4340 steel

Connecting Rod Finish: Shot-peened, Polished

Pin: Bronze wrist pin bushings Wrist Pin Style: Floating

Cap Retention Style: Cap screw

Weight Matched Set: Yes, Balanced +/- 1g

Magnafluxed: Yes

Private Label: Yes ,available Custom design: Yes, accept