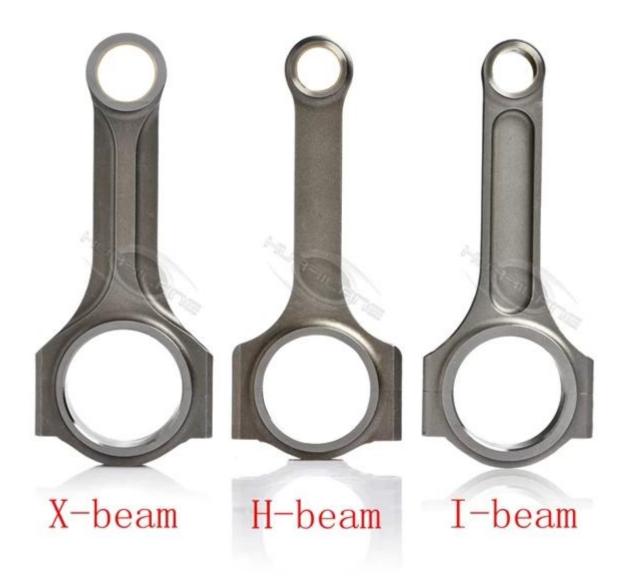

## Hurricane factory and workshop picture

3TC connecting rods can be designed and made to all kinds of beam shape , please check with our c ustomer service online or email to <u>marketing@hurricane-</u> <u>rod.com.cn</u>.We would like to offer help for you .