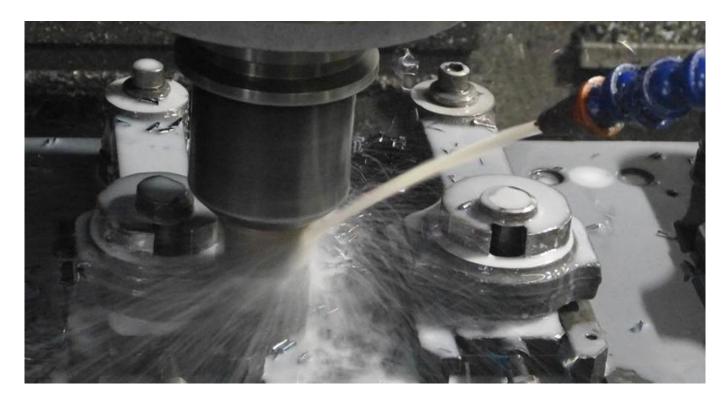

Note: This is one of our production progress: This progress machine the outside surface of the beam to size and complete the recessing operation with a ball-nose end mill, giving the H beam rod its configuration. you can check our youtube production Video: <a href="VERSION 2 How it's made: 4340 forged connecting rod with CNC machine">VERSION 2 How it's made: 4340 forged connecting rod with CNC machine</a> Or check more details at our news page: <a href="Hurricane High Performance connecting rods">Hurricane High Performance connecting rods</a> - <a href="Process of machining rods">Process of machining rods</a>