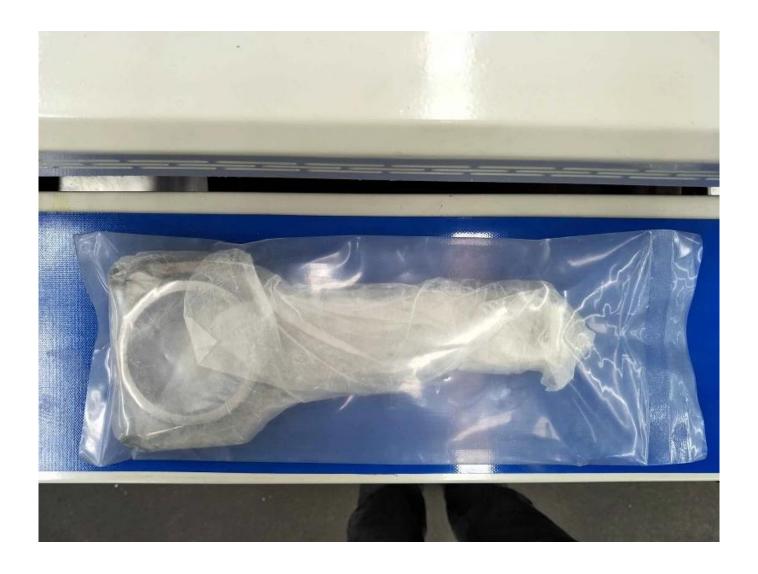

Hurricane connecting rods are Packing with rust proof paper first, then put into bag and seal. later put each balanced set into white box. Hurricane H-Beam connecting rods have been the rod of choice for engine builders of high horsepower race applications for years. our beam formation makes them extremely strong both in tension and compression. If you are unsure if this is the correct rod for you, please <u>contact</u> <u>one of our experienced sales reps</u> today to help your next build!