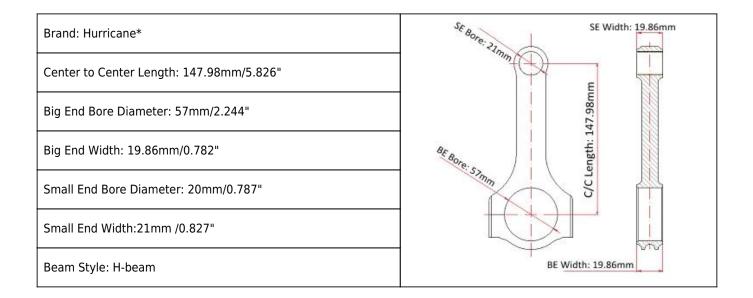

### Vauxhall Omega 3.0i V6 h beam conrods Main Sizes

#### VAUXHALL OMEGA 3.0I conrods Features

| Connecting Rod Bolt Diameter      | 3/8"                      |
|-----------------------------------|---------------------------|
| Approximate Connecting Rod Weight | XXXg                      |
| Advertised Horsepower Rating      | 750hp                     |
| Quantity                          | Sold as 6 pieces /set     |
| Material                          | Forged 4340 steel         |
| Connecting Rod Finish             | Shot-peened, Polished     |
| Pin                               | Bronze wrist pin bushings |
| Wrist Pin Style                   | Floating                  |
| Cap Retention Style               | Cap screw                 |
| Weight Matched Set                | Yes ,Balanced +/- 1g      |
| Magnafluxed                       | Yes                       |
| Private Label                     | Yes ,available            |
| Custom design                     | Yes, accept               |