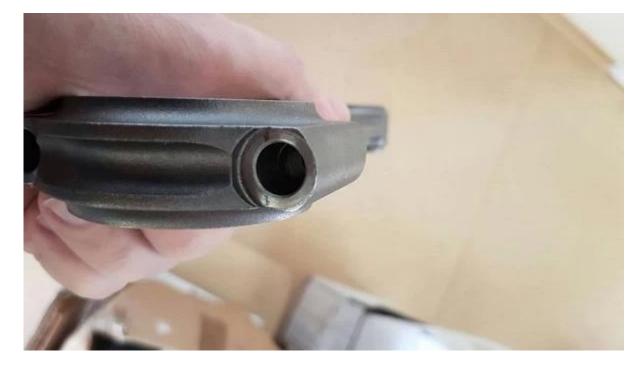

#### #3, Round Shoulder Design

Note: Hurricane can also provide 3X45°Shoulder design and Square Shoulder design. for more info, please

check at: Hurricane Connecting Rod Shoulder Design

#4, Honing the big and small end bores to meet high quality standard, make all to use sizes and balanced weighted in +/- 1g sets.