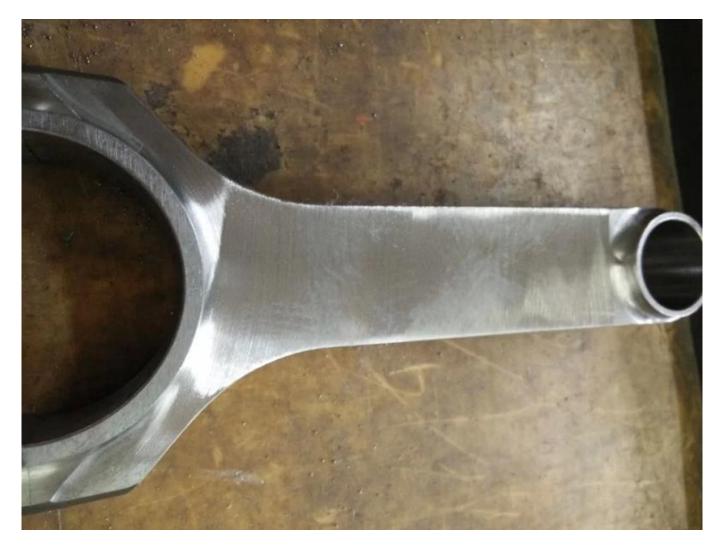

## Vauxhall Omega replacement ConRods Description

#1, Strength for high horsepower applications while keeping demanding race applications additional weight to a minimum.

#2, Micro Polishing enhance rods durability while leaving a great-looking finish.

#### #3, Round Shoulder Design

Note: Hurricane can also provide 3X45°Shoulder design and Square Shoulder design. for more info, please

check at: Hurricane Connecting Rod Shoulder Design

#4, Honing the big and small end bores to meet high quality standard, make all to use sizes and balanced weighted in +/- 1g sets.