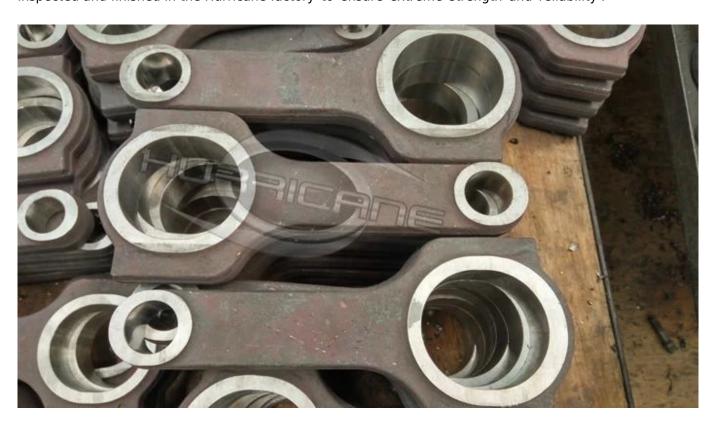

BMW M5 S38B36 3.5L Forged Performance Connecting Rod are forged from high tensile **4340 steel material**, they are built to H-shape for increased twisting strength , per rod fully inspected and finished in the Hurricane factory to ensure extreme strength and reliability .

All rods are shot peened after machining and magnafluxed to improve fatigue life, per rod inserted high quality bronze bushings for floating piston pin , dowel sleeves fitted to achi eve accurate re-assembling .