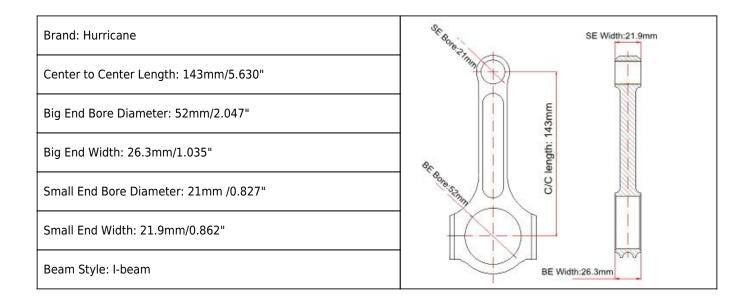

## Forged 4340 Steel I-Beam Opel C20XE Main Sizes

## Opel Vauxhall C20XE I beam Connecting Rods Features

| Connecting Rod Bolt Diameter      | 3/8 "                     |
|-----------------------------------|---------------------------|
| Approximate Connecting Rod Weight | 600g                      |
| Advertised Horsepower Rating      | 750hp                     |
| Quantity                          | Sold as 4 pieces /set     |
| Material                          | Forged 4340 steel         |
| Connecting Rod Finish             | Shot-peened, Polished     |
| Pin                               | Bronze wrist pin bushings |
| Wrist Pin Style                   | Floating                  |
| Cap Retention Style               | Cap screw                 |
| Weight Matched Set                | Yes ,Balanced +/- 1g      |
| Magnafluxed                       | Yes                       |
| Private Label                     | Yes ,available            |
| Custom design                     | Yes, accept               |

Those Opel Vauxhall 143mm "I" Beam connecting rods are manufactured from High quality 4340 forgings, closely monitored material mechanical properties for optimum performance and finished in latest CNC machines. Forged 4340 Steel I-Beam Opel C20XE connecting rods install QAL10-3-1.5 Bronze wrist pin

bushings, balance weight held to +/- 1 gram per set. Also perfectly fits for Opel Vauxhall Calibra Astra 2.0L C20XE C20LET Z20LET V20LET VX220 engines.

Note: Hurricane 4340 forgings/blanks

If you prefer H beam connecting rod design for Opel/Vauxhall C20XE 2.0 Ltr 16V engine application, <u>click</u> <u>here to view H beam connecting rods for Vauxhall Opel C20LET/Z20LET/C20XE 2.0L, 21mm wrist pin.</u> Hurricane also suplly performance forged 4032 piston for Opel C20XE engine, Please check our product page: <u>Forged pistons for the Vauxhall Opel C20XE 2.0 ltr 16v engine, 86.5mm Pistons</u>