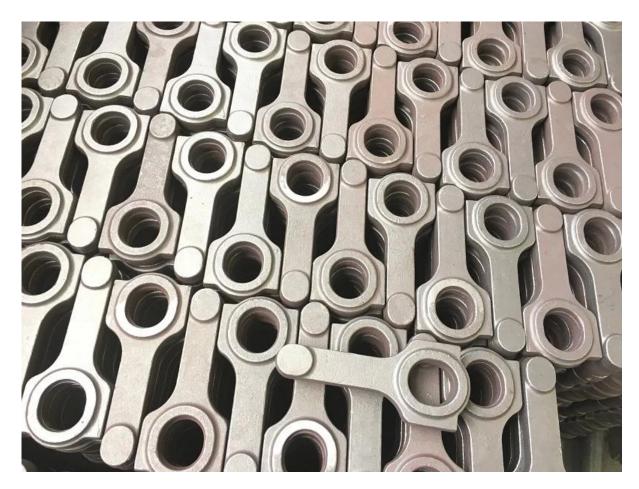

## Opel Vauxhall 143mm Connecting Rods Description

Hurricane is a Engine components manufactuer in China, specialize in performance connecting rods for race engine applications. You can *click our About us page* to know more.

Those Opel Vauxhall 143mm "I" Beam connecting rods are manufactured from High quality 4340 forgings, closely monitored material mechanical properties for optimum performance and finished in latest CNC machines. Forged 4340 Steel I-Beam Opel C20XE connecting rods install QAL10-3-1.5 Bronze wrist pin