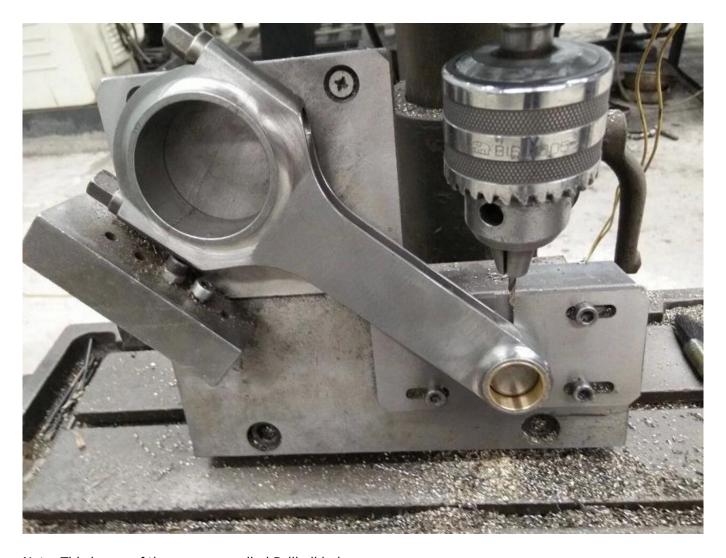

Note: This is one of the progress called Drill oil hole.

Forged 4340 con rod for Nissan SR20 engine are balance weighted in +/- 1g per set. Except H beam, Hurricane also produced I beam SR20 connecting rods as well. please check I beam details by click: Nissan SR20DET Connecting Rods 5.366" C/C Length