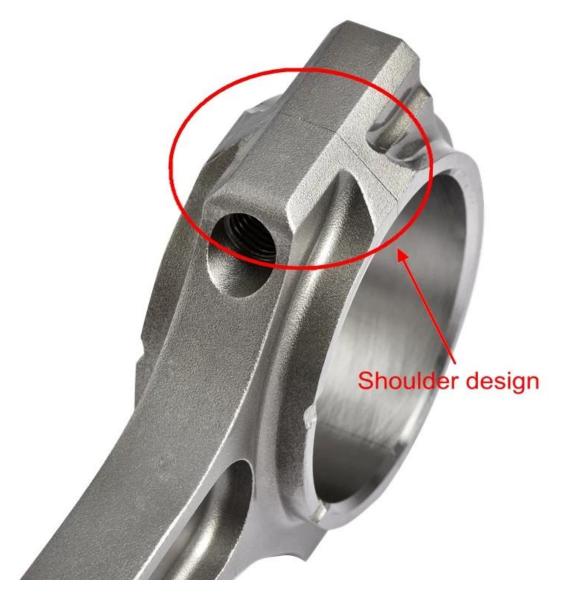

## 1. Custom shoulder design, advatages:

- 1). Give you an edge over your competitors;
- 2). Increase touch area between rods and caps, improve Repeatability of big end bore;
- 3). Increase strength when bolt connect rods with caps.