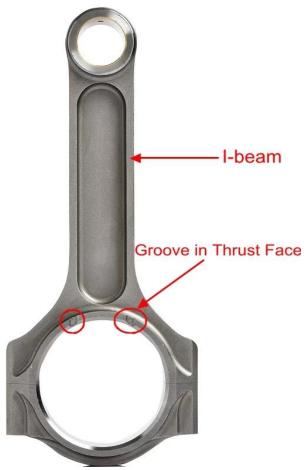

## 2. **Groove in Thrust Face**, Advateages:

All rods come with grooves in thrust face, feature that allows weight reduction and reduced friction.

## 3. **I-beam**, Advatages:

Just like in H-Beam tapered pin end, this feature allows weight saving and increased clearance when using boxed pistons.

Note: More Hurricane connecting rods here, please kindly explore if you are interested: