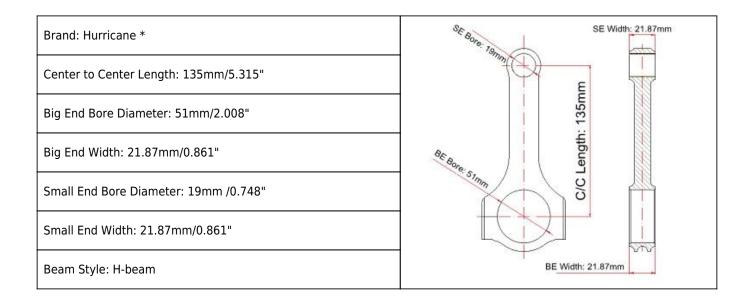

## Mazda 135mm conrods Main Sizes

Those Mazda 135mm Conrods Designed by in-house engineering team for racing applications. All Hurricane Steel H beam Rods are finished in our factory on advanced CNC machinery and held to very tight tolerances. Big end bores finished to + 0.013mm, Pin end bores finished to +0.005mm. weight to +/-1 gram per end. Hurricane dowel use material: 40Cr, HRC40-42, connect rods and caps stably, allows bolt and rods running successfully. Hurricane bronze alloy bushing use material: QAL10-3-1.5, The bushing, which is initially longer than the finished size, has a interference fit and is press-fitted into place.