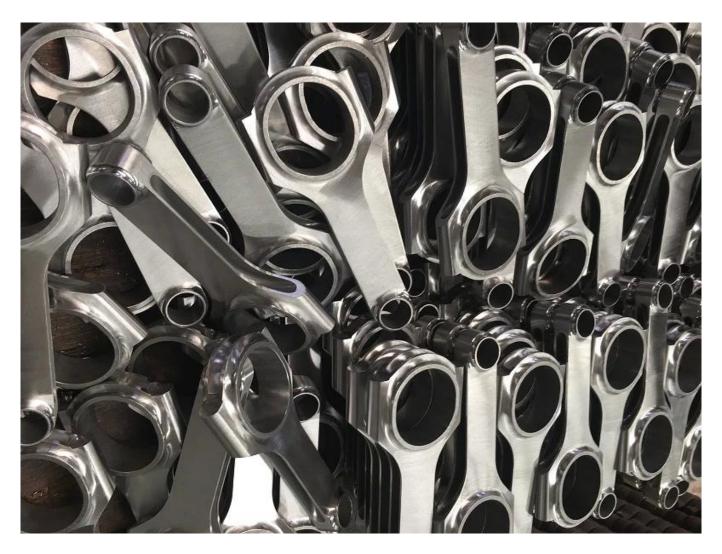

## Forged connecting rods conrods for Mazda MZR 1.6L Description

Hurricane is a reliable engine components manufactuer in China, welcome to check our Yutube Video: <u>How it's made: Connecting rod</u> to know our operation.

Those Mazda 135mm Conrods Designed by in-house engineering team for racing applications. All Hurricane Steel H beam Rods are finished in our factory on advanced CNC machinery and held to very tight tolerances. Big end bores finished to + 0.013mm, Pin end bores finished to +0.005mm. weight to +/-1 gram per end. Hurricane dowel use material: 40Cr, HRC40-42, connect rods and caps stably, allows bolt and rods running successfully. Hurricane bronze alloy bushing use material: QAL10-3-1.5, The bushing, which is initially longer than the finished size, has a interference fit and is press-fitted into place.