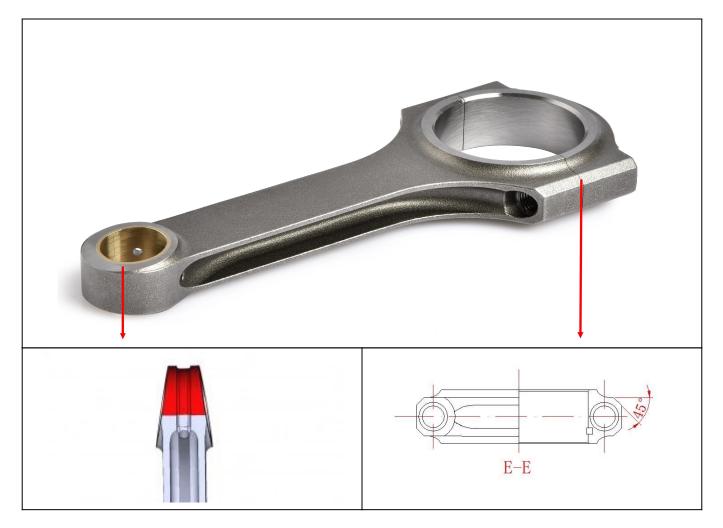

### 1. TAPERED P.E

Tapered pin end feature allows weight saving and increased clearance when using boxed pistons.

### 2. 3X45°SHOULDER

3X45°SHOULDER belongs to one of common and origin shoulder in the market. Besides 3X45°shoulder, **Round Shoulder and Square Shoulder** can be provided also.