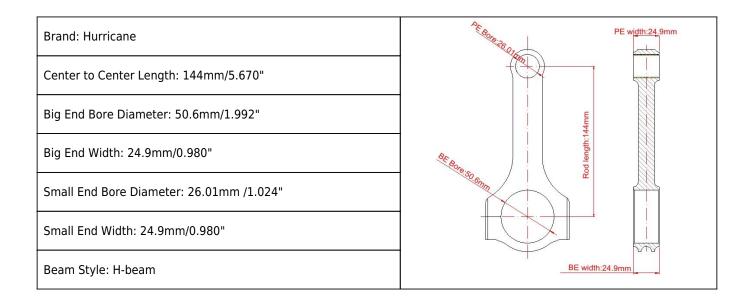

# VW 1.9L TDI Connecting Rods Main Sizes

### VW 1.9L TDI Connecting Rods More Details

| Connecting Rod Bolt Diameter      | 3/8 "                     |  |
|-----------------------------------|---------------------------|--|
| Approximate Connecting Rod Weight | 590g                      |  |
| Advertised Horsepower Rating      | 600hp                     |  |
| Quantity                          | Sold as 4 pieces /set     |  |
| Material                          | Forged 4340 steel         |  |
| Connecting Rod Finish             | Shot-peened, Polished     |  |
| Pin                               | Bronze wrist pin bushings |  |
| Wrist Pin Style                   | Floating                  |  |
| Cap Retention Style               | Cap screw                 |  |
| Weight Matched Set                | Yes ,Balanced +/- 1g      |  |
| Magnafluxed                       | Yes                       |  |
| Private Label                     | Yes ,available            |  |
| Custom design                     | Yes, accept               |  |