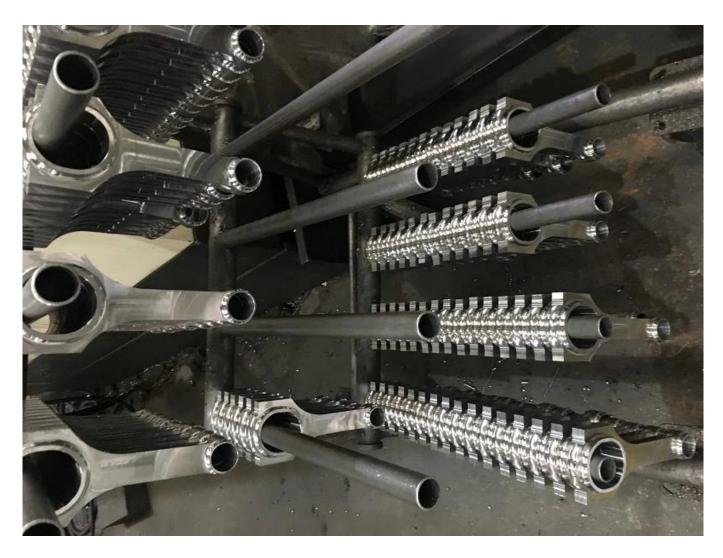

## Forged Connecting Rods for Honda Civic CRX D16 D16A D16Y7 D16Y8 D16Z6 ZC Descripition

Hurricane Honda D16Z6 connecting rods H-beam are forged from forged 4340 steel for superior strength. ARP bolts and alignment sleeves are used for durability and precise cap location. Sizing is performed on the unique Sunnen Krossgrinding system for a perfect housing bore. These are the perfect choice for engines up to 750 hp. the clean, windage-reducing configuration combined with the strength, consistent high quality and excellent finish has proven to be extremely popular with racers in all venues. The result of our efforts can be seen in many years of repeat satisfied customers.

Forged Connecting Rods for Honda Civic CRX D16 D16A D16Y7 D16Y8 D16Z6 ZC are machined from ONE-Piece Forging, after Finishing maching surface and beam part, the Honda D16Z6/D16Y7 1.6Ltr 16V connecting rods will be polished and shot peened for improved fatigue life.