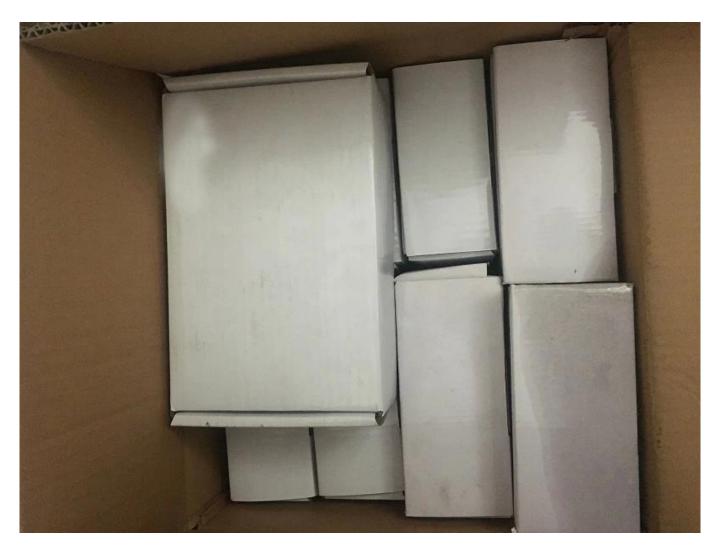

EH6

Engine: All D16 Engines, like D16A6, D16Y7, D16Y8, D16Z6

Honda Civic & CRX SOHC D16 D16A6 D16Z6 performance conrods Package

Honda Civic & CRX SOHC D16 D16A6 D16Z6 performance conrods are weight machined to  $\pm$ 1g per set, packaged in white box. if shipping by air, we use carton and if shipping by sea, we use i ron-box.