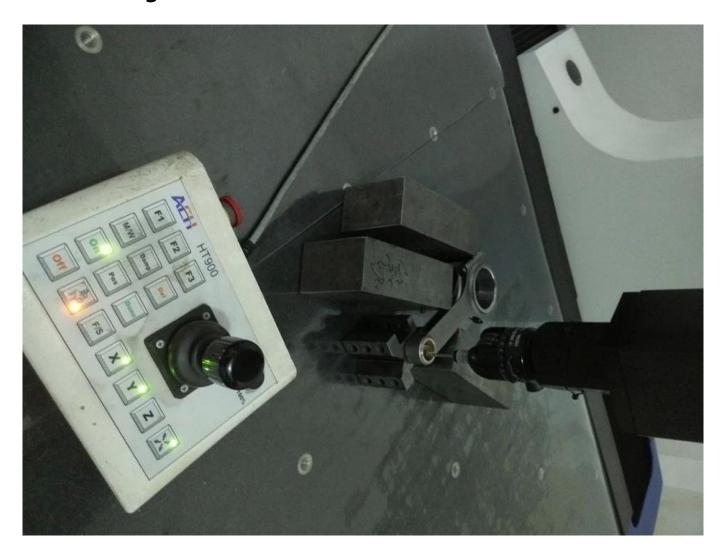

# SAAB B201 forged connecting rods conrods Measuring

Note: This is Hurricane Three Coordinate Measuring System, dimension inspected improve stability.

Hurricane also have performance connecting rods for SAAB 2.3L TURBO engine, Welcome to check more details at: <u>Hurricane 4340 H-Beam Saab 2.3L turbo Connecting Rods</u> If you do not find what you want through our website, please feel free to <u>contact our skilled staffs</u>, Hurricane also offer custom design service.