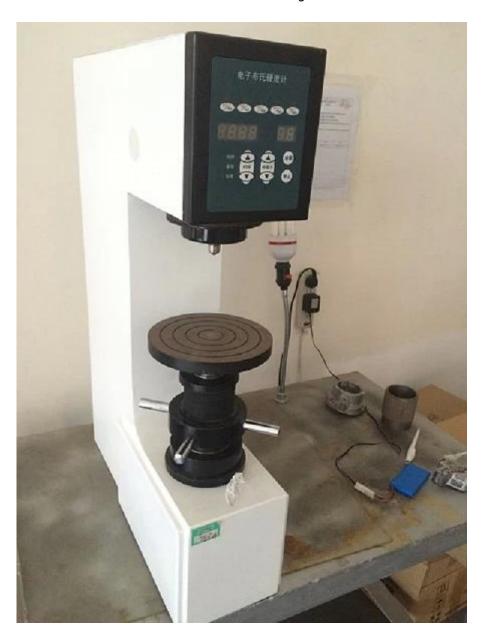

Note: this is our Hardness Test Machine, Hurricane connecting rods hardness 34-38 HRC.