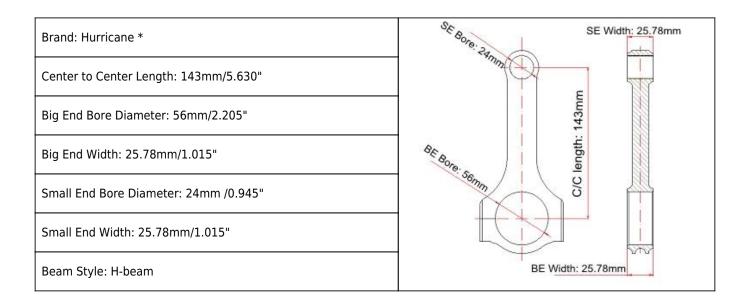

#### SAAB 143mm Connecting Rods Main Sizes



### Connecting Rods for GM SAAB B201 Features

| Connecting Rod Bolt Diameter      | 3/8"                      |
|-----------------------------------|---------------------------|
| Approximate Connecting Rod Weight | XXXg                      |
| Advertised Horsepower Rating      | 550hp                     |
| Quantity                          | Sold as 4 pieces /set     |
| Material                          | Forged 4340 steel         |
| Connecting Rod Finish             | Shot-peened, Polished     |
| Pin                               | Bronze wrist pin bushings |
| Wrist Pin Style                   | Floating                  |
| Cap Retention Style               | Cap screw                 |
| Weight Matched Set                | Yes ,Balanced +/- 1g      |
| Magnafluxed