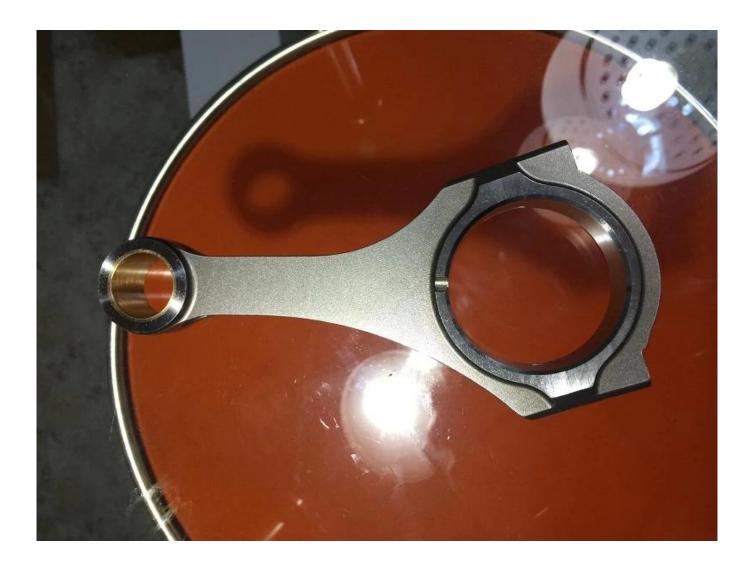

This is a progress of separate the rod beam from its cap. to check more of our progress, please visit our Youtube Video: https://www.youtube.com/watch?v=Xb6bSVAMHzI

This is a picture of our new finished connecting rod for the Subaru BRZ/ Scion FR-S FA 20 engine. Hurricane Speed And Performance is a performance connecting rods manufacturer in china, we can provide custom design choices to meets your different horsepower requirements. *Contact us* for more informations.