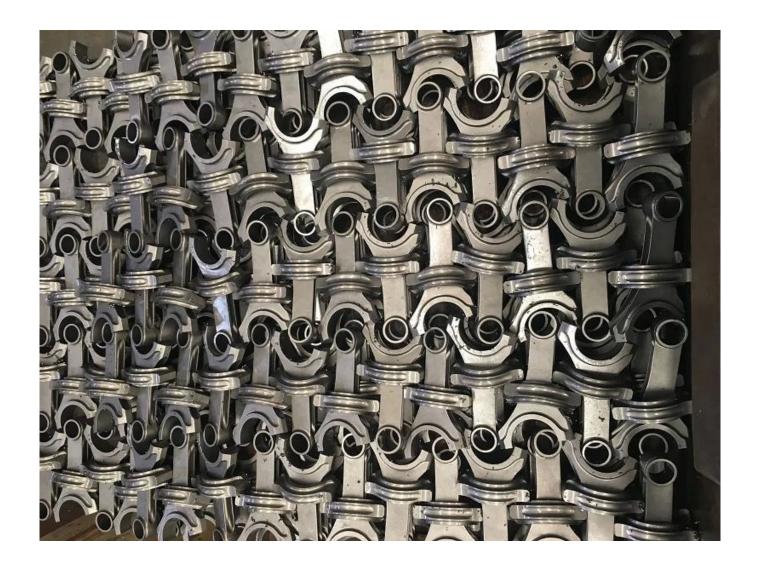

This is a progress of separate the rod beam from its cap. to check more of our progress, please visit our Youtube Video: https://www.youtube.com/watch?v=Xb6bSVAMHzI

This is a picture of our new finished connecting rod for the Subaru BRZ/ Scion FR-S FA 20 engine. Hurricane Speed And Performance is a performance connecting rods manufacturer in china, we can provide custom design choices to meets your different horsepower requirements. *Contact us* for more informations.