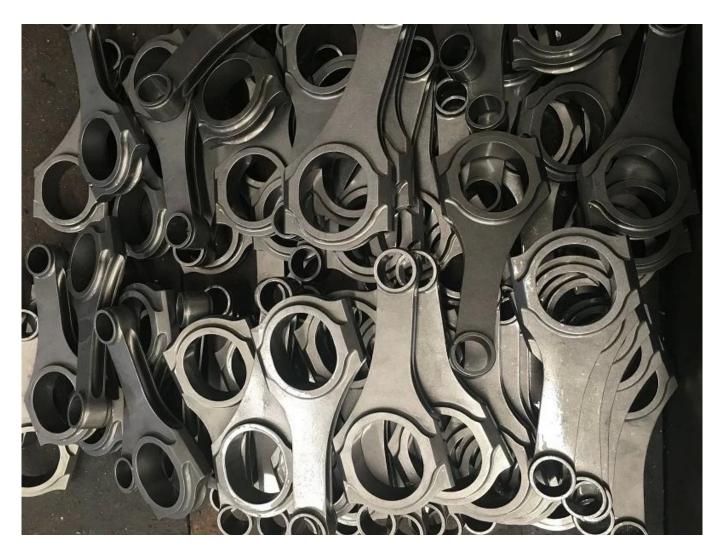

This is a progress of separate the rod beam from its cap. to check more of our progress, please visit our Youtube Video: https://www.youtube.com/watch?v=Xb6bSVAMHzI

This is a picture of our new finished connecting rod for the Subaru BRZ/ Scion FR-S FA 20 engine. Hurricane Speed And Performance is a performance connecting rods manufacturer in china, we can provide custom design choices to meets your different horsepower requirements. *Contact us* for more informations.