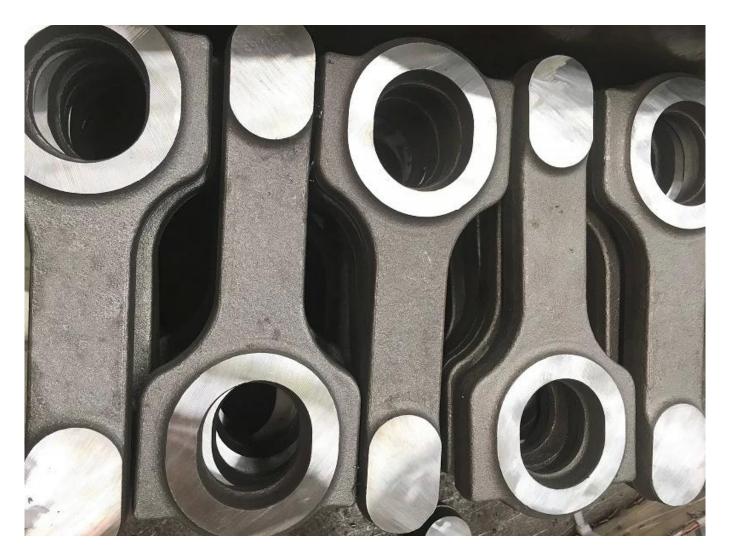

## SAAB 2.3L TURBO forged conrods Description

Those SAAB 2.3L Turbo H-beam connecting rods are made from forged 4340 Chrome Moly Steel for the highest strength, durability and dedicated for Racing. SAAB connecting rods are designed and processed by CNC machine, Precision alignment sleeves positively locate the rod cap, maintaining big end bore size

and eliminating cap walk. Come with the bronzed bushing suitable for the floating piston pin. All big and small ends are finished with SUNNEN honing machine.

Note: This is our first machining operations, include face milling, grinding the big ends and small ends. You can check more detailed information at: <u>Hurricane High Performance connecting rods - Process of machining rods</u> Or check our opreations at Youtube Viedo: <u>How it's made: Connecting rod</u>