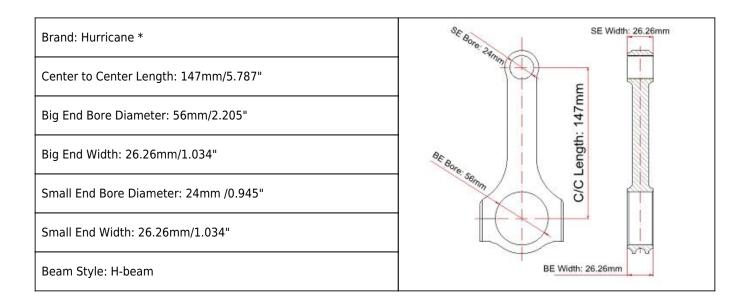

## SAAB connecting rods Main Sizes

## SAAB 2.3L TURBO H-beam Connecting Rods Features

|                                   | 2./2/                     |
|-----------------------------------|---------------------------|
| Connecting Rod Bolt Diameter      | 3/8"                      |
| Approximate Connecting Rod Weight | XXXg                      |
| Advertised Horsepower Rating      | 550hp                     |
| Quantity                          | Sold as 4 pieces /set     |
| Material                          | Forged 4340 steel         |
| Connecting Rod Finish             | Shot-peened, Polished     |
| Pin                               | Bronze wrist pin bushings |
| Wrist Pin Style                   | Floating                  |
| Cap Retention Style               | Cap screw                 |
| Weight Matched Set                | Yes ,Balanced +/- 1g      |
| Magnafluxed                       | Yes                       |
| Private Label                     | Yes ,available            |
| Custom design                     | Yes, accept               |