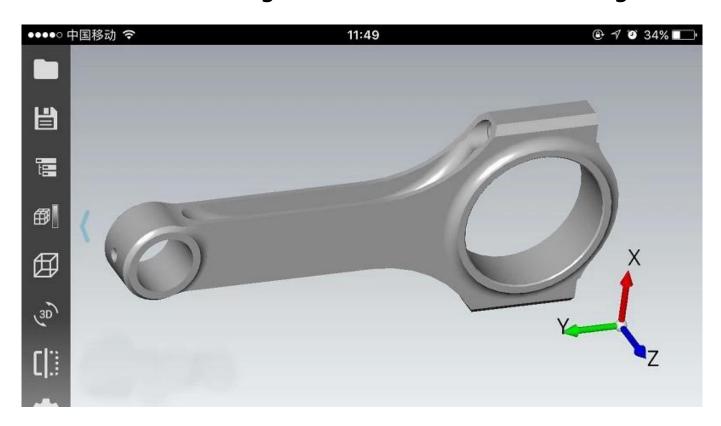

## h beam connecting rods for SAAB 3D Drawing

Before Order Start, Hurricane can provide 2D CAD Drawing and 3D Drawing for SAAB 2.3L TURBO forged conrods. If you have any questions of this page, products or want to build your own custom connecting rods, please <u>leave message here directly.</u>