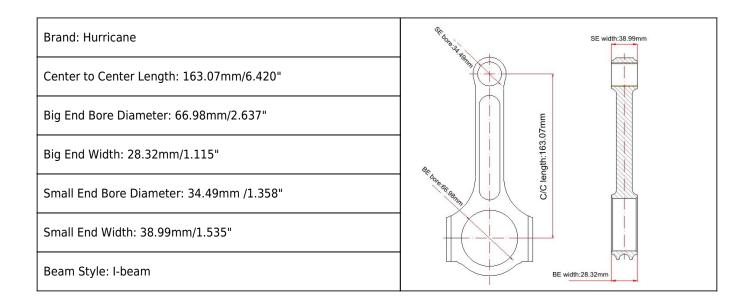

# GM Duramax Connecting Rods Main Sizes

### GM Duramax Connecting Rods Features

| Connecting Rod Bolt Diameter      | 7/16 "                    |  |
|-----------------------------------|---------------------------|--|
| Approximate Connecting Rod Weight | XXX                       |  |
| Advertised Horsepower Rating      | 1800hp                    |  |
| Quantity                          | Sold as 8 pieces /set     |  |
| Material                          | Forged 4340 steel         |  |
| Connecting Rod Finish             | Shot-peened, Polished     |  |
| Pin                               | Bronze wrist pin bushings |  |
| Wrist Pin Style                   | Floating                  |  |
| Cap Retention Style               | Cap screw                 |  |
| Weight Matched Set                | Yes ,Balanced +/- 1g      |  |
| Magnafluxed                       | Yes                       |  |
| Private Label                     | Yes ,available            |  |
| Custom design                     | Yes, accept               |  |