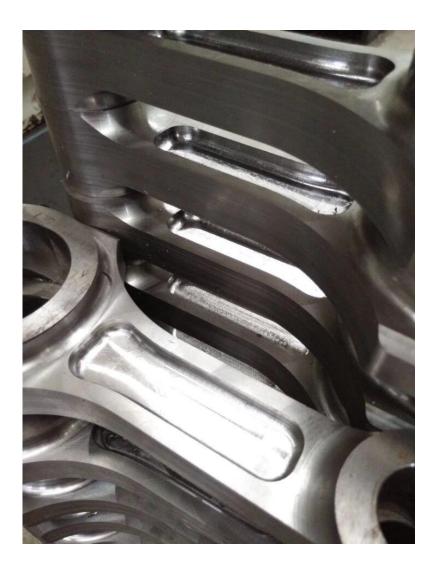

## GM Duramax Connecting Rods Description

Hurricane Duramax diesel I beam rods offer a good combination of light weight and strength for high revving engines. Also these I beam rods can handle high rpm tension forces well. At the picture below is our half finished I beam duramax rods for GM. they are fully finished on CNC machinery, here is a short *introduce video* to show hurricane factory CNC progress and machiney equipements. Hurricane is a REAL and EXPERIENCED factory you can trust to cooperate with.

The duramax diesel connecting rods strong tapered I beam configuration can handle extreme engine loads. The tapered beam allows for some weight saving on the reciprocation end and gives increased clearance for fully boxed pistons.