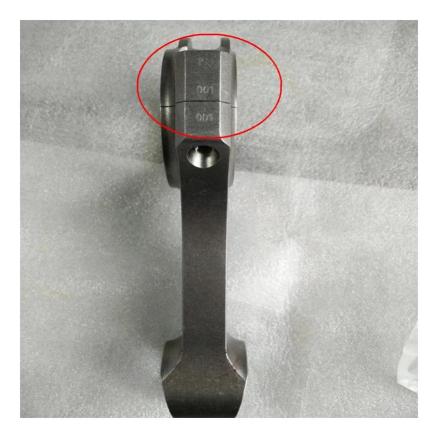

Serial Number, A mask with laser letters or numbers engraved at shoulder to make sure every piece of 6.420 duramax diesel connecting rods have corresponding caps. Also warranty the user will assembly the same hole side that the rod was machined or balanced.