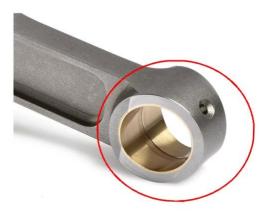

### GM Duramax Connecting Rods Features

| Connecting Rod Bolt Diameter      | 7/16 "                    |  |
|-----------------------------------|---------------------------|--|
| Approximate Connecting Rod Weight | XXX                       |  |
| Advertised Horsepower Rating      | 1800hp                    |  |
| Quantity                          | Sold as 8 pieces /set     |  |
| Material                          | Forged 4340 steel         |  |
| Connecting Rod Finish             | Shot-peened, Polished     |  |
| Pin                               | Bronze wrist pin bushings |  |
| Wrist Pin Style                   | Floating                  |  |
| Cap Retention Style               | Cap screw                 |  |
| Weight Matched Set                | Yes ,Balanced +/- 1g      |  |
| Magnafluxed                       | Yes                       |  |
| Private Label                     | Yes ,available            |  |
| Custom design                     | Yes, accept               |  |