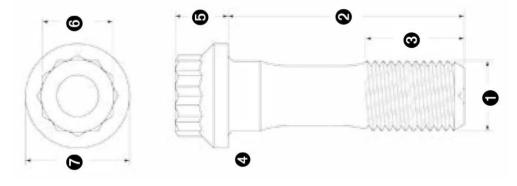

## With 3/8" ARP2000 bolt as follows:

Material ARP2000

- 1) Thread Size:5/16"
- 2) UHL:1.500"
- 3) Thread Length: 0.550"
- 4) Grip Length:0.100"
- 5) Head Height: 0.348"
- 6) Wrench Size:3/8"
- 7) Collar Dia.:0.526"