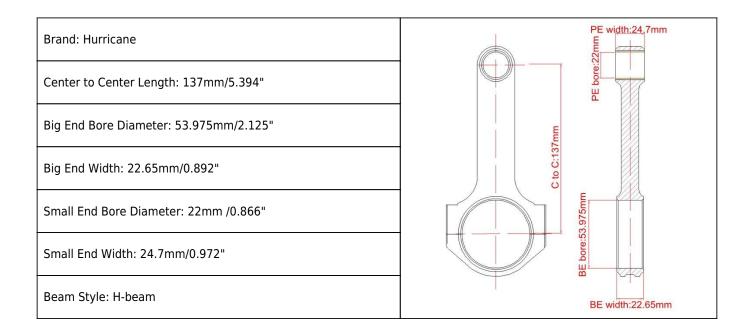

## Hurricane 4340 5.394" H-Beam Connecting Rods Main Sizes

Save weight and add performance with Hurricane's forged 4340 Chromoly H-Beam Connecting Rods. With a length of 5.394 inches and Chevy Journals of 2.000inch/51mm, these H-Beam Connecting Rods are made to fit with our stroker cranks. Sets of four are sold in matching weight and have a recommended torque of 26 ft. lbs.