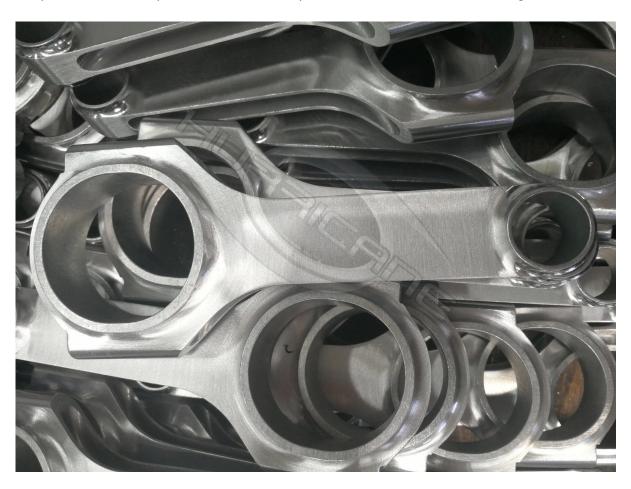

Brand: Hurricane

Engine: Honda Acura Integra GSR 1.8 VTEC B18C

Part Type: Connecting Rods

Center to Center Length: 138mm/5.433" Big End Bore Diameter: 48.01mm/1.890"

Big End Width: 21.79mm/0.858"

Small End Bore Diameter: 21.02mm /0.828"

Small End Width: 21.00mm/0.827"

Beam Style: H-beam Quantity :4pcs/set

Approximate Connecting Rod Weight: 469g/piece

Advertised Horsepower Rating: 550hp

Material: Forged 4340 steel

Connecting Rod Finish: Shot-peened, Polished

Pin: Bronze wrist pin bushings

Wrist Pin Style: Floating

Cap Retention Style: Cap screw

Weight Matched Set: Yes ,Balanced +/- 1g

Magnafluxed: Yes

Private Label: Yes ,available Custom design: Yes, accept

These connecting rods suit for Honda Acura Integra GSR 1.8L VTEC B18C engine, forged , H Beam construction for lighter weight ,engineered from high tensile 4340 steel material for super strength . Per rod polished and shot peeded to reduce compressive stresses and increase fatigue life .