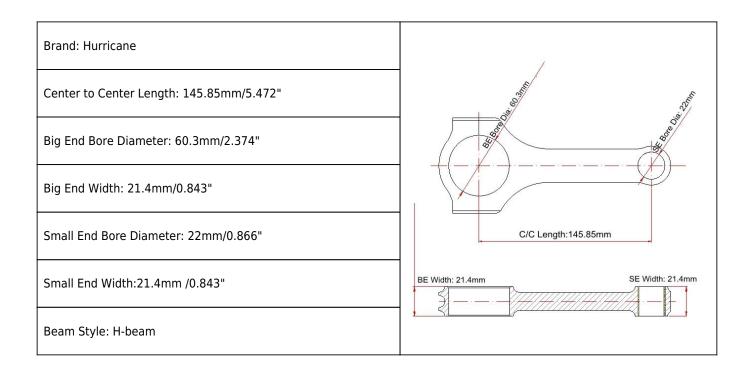

### 3.81 v6 connecting rod 4340 steel connecting rod Features

| Connecting Rod Bolt Diameter      | 3/8"                      |
|-----------------------------------|---------------------------|
| Approximate Connecting Rod Weight | XXXg                      |
| Advertised Horsepower Rating      | 900hp                     |
| Quantity                          | Sold as 6 pieces /set     |
| Material                          | Forged 4340 steel         |
| Connecting Rod Finish             | Shot-peened, Polished     |
| Pin                               | Bronze wrist pin bushings |
| Wrist Pin Style                   | Floating                  |
| Cap Retention Style               | Cap screw                 |
| Weight Matched Set                | Yes ,Balanced +/- 1g      |
| Magnafluxed                       | Yes                       |
| Private Label                     | Yes ,available            |
| Custom design                     | Yes, accept               |
|                                   |                           |

#### 6x H-Beam connecting rods for Holden 3.8L V6 Supercharged engines.

#### **All Hurricane Speed and Performance con rods feature:** Forged 4340 chrome alloy steel

Forged 4340 chrome andy steel Fully CNC machined Heat-treated to Rockwell C34-38 Fully shot peening Balanced weight:±1g Connect with aluminum-bronze wrist pin bushings Install copy ARP 2000 bolts, rated to 220,000psi tensile strength