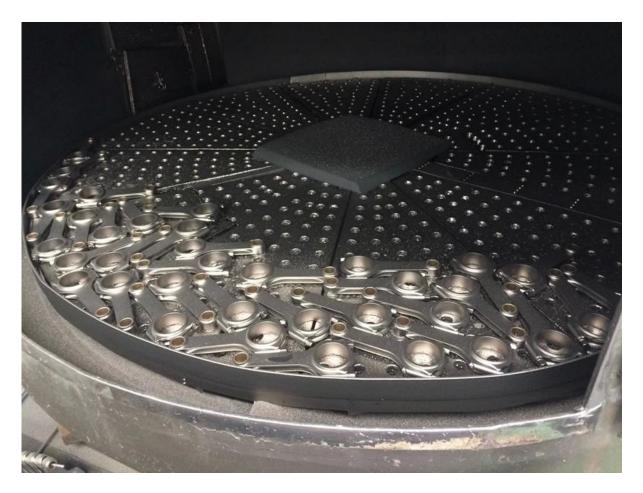

Note: As a quality rods manufacturer in racing industries, all the Hurricane connecting rods are shot peened fully with steel balls at factory to improve fatigue life to enhance strength , and also help to make the rods be more beautiful and smooth .