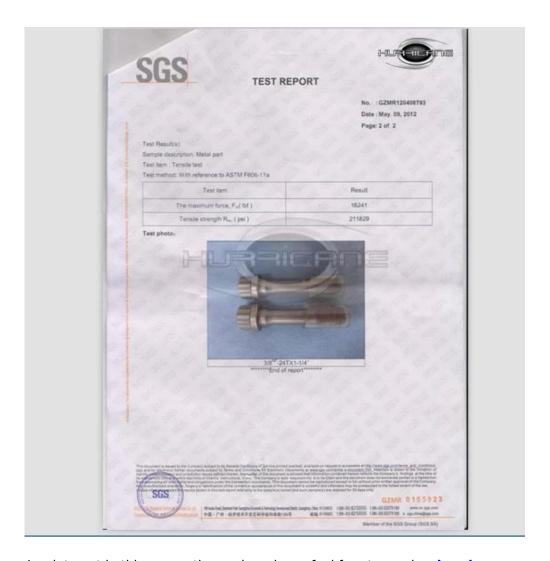

**Hurricane can provide Copy ARP2000 bolts**, the difference between Hurricane Copy ARP2000 bolts and Original ARP bolts as below :

| Bolts                           | YIELD STRENGTH | TENSILE STRENGTH |
|---------------------------------|----------------|------------------|
| ARP8740 bolt                    | 180,000PSI     | 220,000PSI       |
| Hurricane COPY ARP2000 3/8 bolt |                | 211,829PSI       |
| ARP 2000 bolt                   | 200,000PSI     | 220,000PSI       |
| ARP L19 bolt                    | 220-230,000PSI | 260,000PSI       |
| CUSTOM AGE 625+ bolt            | 235-255,000PSI | 260,000 PSI      |
| ARP AERMET bolt                 | 260-280,000PS  | 290-310,000PSI   |

Hurricane Copy ARP2000 bolts SGS test report for reference as below:

Any interest in this connecting rods , please feel free to send us **inquiry** .