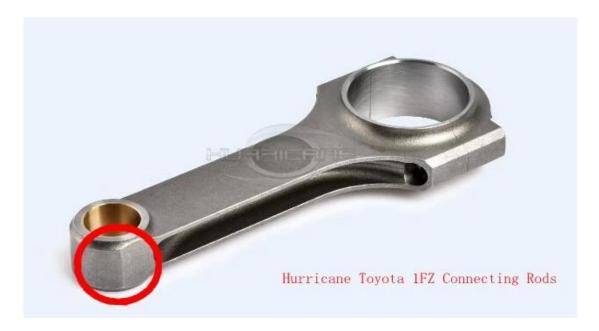

## H-Beam Connecting Rods for Toyota 1FZ Description

The Toyota 1FZ H-Beam connecting rod is made from high quality **forged aircraft 4340 steel**. They are fully machined, heat treated, stress relieved, shot peened and magnafluxed. Different with the common rods in market, these 1FZ con rods machined with a special design on the small ends, it would not

increase the rods strength, but it makes the rods look more beautiful, the picture as below:

Hurricane 6PCS H-Beam Connecting Rods for Toyota 1FZFE 4.5L
Engine could support 750 horsepower engine, if you want to build 1000HP engine, please check our <u>l</u>
<u>beam design Toyota 1FZ connecting rods.</u>