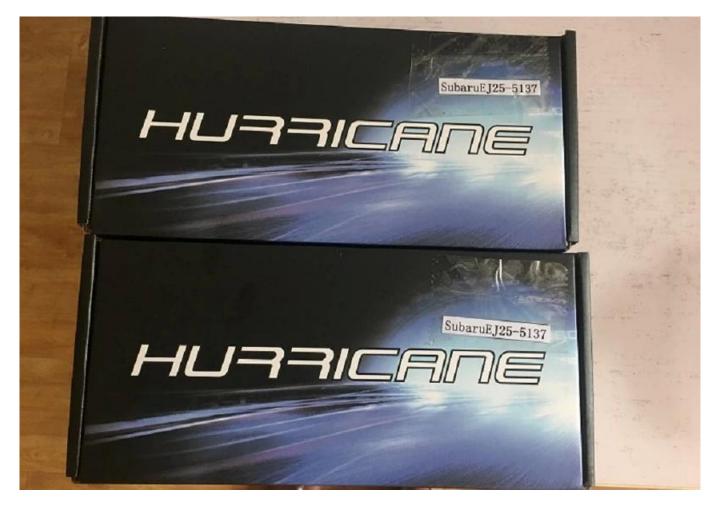

Brand: Hurricane Engine: Subaru WRX 2.0L EJ20, 2.5L EJ25 Part Type: Connecting Rods Center to Center Length: 130.50mm/5.137" Big End Bore Diameter: 54.991mm/2.165" Big End Width: 21.34mm/0.840" Small End Bore Diameter: 23.012mm /0.906" Small End Width: 21.34mm/0.840" Beam Style: H-beam Connecting Rod Bolt Diameter: 3/8" Approximate Connecting Rod Weight: 492 gram per piece without bolts Advertised Horsepower Rating: 550hp Quantity: Sold as 4 pieces per set Material: Forged 4340 steel Connecting Rod Finish: Shot-peened, Polished Pin: Bronze wrist pin bushings Wrist Pin Style: Floating Cap Retention Style: Cap screw Weight Matched Set: Yes ,Balanced +/- 1g Magnafluxed: Yes Private Label: Yes, available Custom design: Yes, accept

If we have available EJ25 & EJ20 High Performance Connecting Rod stock, we can accept retail order, and those conrods will be sold in set of 4.