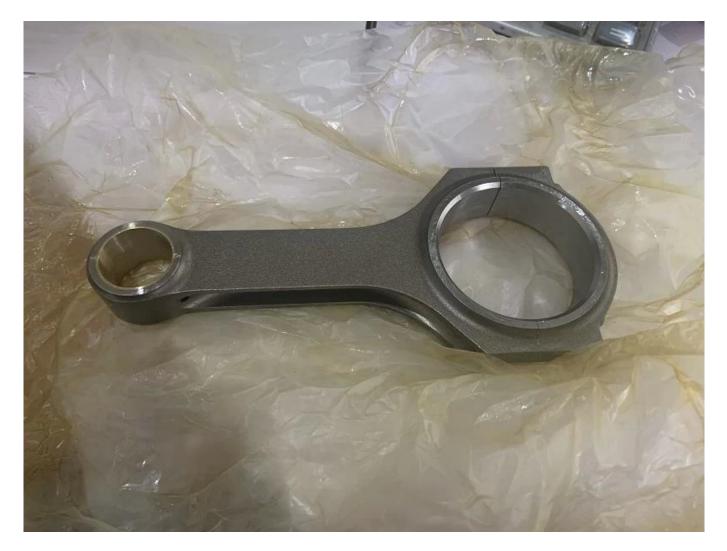

Brand: Hurricane Engine: Subaru WRX 2.0L EJ20, 2.5L EJ25 Part Type: Connecting Rods Center to Center Length: 130.50mm/5.137" Big End Bore Diameter: 54.991mm/2.165" Big End Width: 21.34mm/0.840" Small End Bore Diameter: 23.012mm /0.906" Small End Width: 21.34mm/0.840" Beam Style: H-beam Connecting Rod Bolt Diameter: 3/8" Approximate Connecting Rod Weight: 492 gram per piece without bolts Advertised Horsepower Rating: 550hp Quantity: Sold as 4 pieces per set Material: Forged 4340 steel Connecting Rod Finish: Shot-peened, Polished Pin: Bronze wrist pin bushings Wrist Pin Style: Floating Cap Retention Style: Cap screw Weight Matched Set: Yes ,Balanced +/- 1g Magnafluxed: Yes Private Label: Yes, available Custom design: Yes, accept

## H-Beam Connecting Rods Subaru EJ20, EJ25 Description

Subaru 2.0L EJ20 / 2.5L EJ25 130.5mm Connecting Rod for high performance Subaru racing applications and could support 550 horsepower engines, manufactured from <u>4340</u> forgings, x-rayed, magnafluxed, sonic tested, shot peened, fully CNC machined.