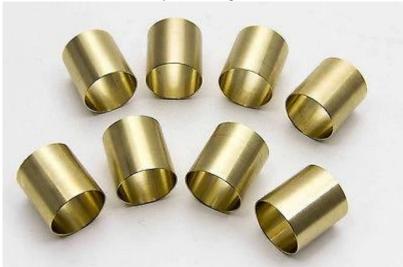

Connecting Rod Finish: Shot-peened, Polished

Pin: Bronze wrist pin bushings Wrist Pin Style: Floating

Cap Retention Style: Cap screw

Weight Matched Set: Yes ,Balanced +/- 1g

Magnafluxed: Yes

Private Label: Yes ,available Custom design: Yes, accept

• Premium bronze wrist pin bushings, material: QAL10-3-1.5

 $\bullet$  Fits for genuine ARP 2000 Fasteners .

At present, all kinds of connecting rods could be machined and provided, includes V8 applications such as Chevy Small Block, Chevy Big Block, Ford Small Block, Ford Big Block, Chrysler and more! Hurricane Speed and Performance also offers connecting rods for Suzuki, Honda, Mitsubishi, Nissan, Toyota, Opel, Subaru, Volkswagen, Audi, BMW Benz and Volvo etc. any purchase plan, you are welcome to here!