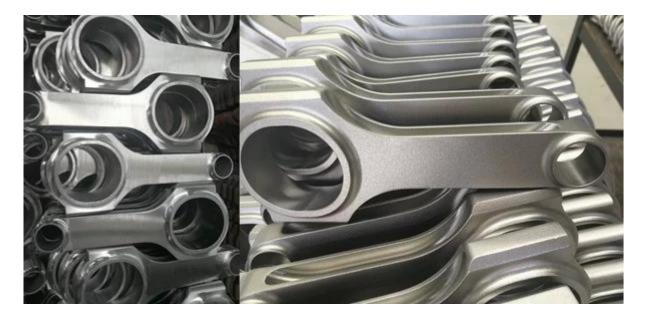

Brand: Hurricane

Engine: Chevy GM 396/454/502 Part Type: Connecting Rods

Center to Center Length: 162.18mm/6.385" Big End Bore Diameter: 59.047mm/2.325"

Big End Width: 25.17mm/0.991"

Small End Bore Diameter: 25.146mm /0.990"

Small End Width: 28.70mm/1.130"

Beam Style: H-beam

Connecting Rod Bolt Diameter: 7/16"

Approximate Connecting Rod Weight: 710g/piece

Advertised Horsepower Rating: 1000hp

Quantity: Sold as 8 pieces /set Material: Forged 4340 steel

Connecting Rod Finish: Shot-peened, Polished

Pin: Bronze wrist pin bushings Wrist Pin Style: Floating

Cap Retention Style: Cap screw

Weight Matched Set: Yes ,Balanced +/- 1g

Magnafluxed: Yes

Private Label: Yes ,available Custom design: Yes, accept

Those 4340 Forged Steel connecting rods fits GM/Chevrolet V8 Big Block Engines, sold as 8 pieces per set. Heat-treated with temperature 860°C~880°C, the HRC rate 34-38. H-beam rods are often recommended for high horsepower, turbocharged, supercharged or nitrous boosted engines. For special requirements, like private logo printing, custom design or custom packing box etc, please <u>contact our skilled staffs for help.</u>

Hurricane Speed and Performance Chevy Connecting Rods

• Forged 4340 steel or Billet 4340 Steel H-Beam Design.

Note: The difference of the connecting rod manufacturing process: Forged vs Billet

- Designed by in-house engineering team with experience over 19years
- All rods are fullky finished in factory and held to very tight tolerances. Weight matched to +/- 1 gram per set .
- Polishing and Shot peened for improved fatigue life .