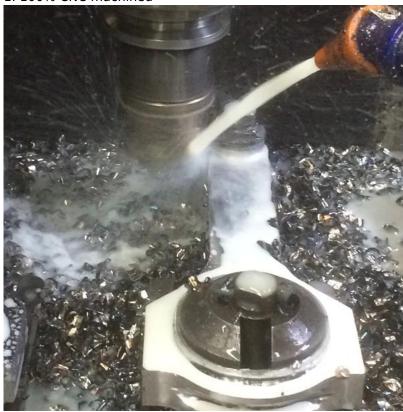

## 1. 100% CNC machined

2. Standard H beam design greatly increases strength and durability

3. Bronze wrist pin bushings are fitted to each rod to increased wear resistance

4. Weight matched to +/- 1 grams per set. After you got them, you could install directly.