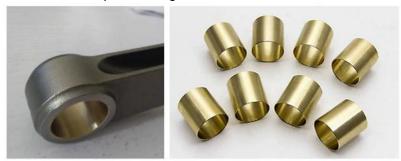

Connecting Rod Finish: Shot-peened, Polished

Pin: Bronze wrist pin bushings

Wrist Pin Style: Floating

Cap Retention Style: Cap screw

Weight Matched Set: Yes ,Balanced +/- 1g

Magnafluxed: Yes

Private Label: Yes ,available Custom design: Yes, accept

## 1. 100% CNC machined

2. Standard H beam design greatly increases strength and durability

3. Bronze wrist pin bushings are fitted to each rod to increased wear resistance

4. Weight matched to +/- 1 grams per set. After you got them, you could install directly.