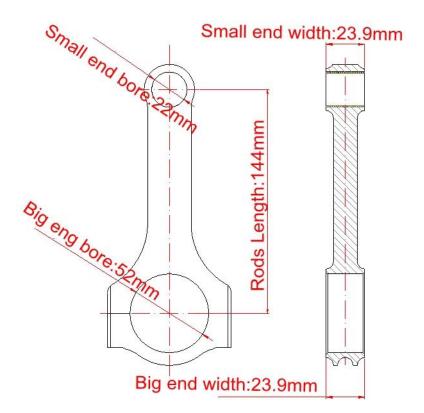

Brand: Hurricane

Engine: BMW M5/M6 S-88 Part Type: Connecting Rods

Center to Center Length: 144mm/5.669" Big End Bore Diameter: 52mm/2.047"

Big End Width: 23.9mm/0.941"

Small End Bore Diameter: 22mm /0.866"

Small End Width: 23.9mm/0.941"

Beam Style: H-beam

Connecting Rod Bolt Diameter: 3/8"

Approximate Connecting Rod Weight: 500g/piece

Advertised Horsepower Rating: 900hp

Quantity: Sold as 6 pieces /set Material: Forged 4340 steel