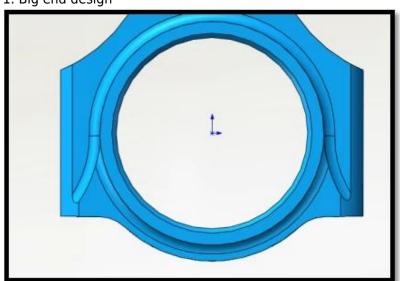

## **Design Advantages:**

Increase big end strength;

Keep pin bore round and avoid PE distortion in high engine speed applications;

Give you an edge over your competitors;

Lowest factory price to save cost

Note: There are some designs features, please kindly explore:

1. Connecting Rods Pin End Design

https://www.hurricanerods.com/news/Hurricane-Connecting-Rods-Pin-End-Design.html

2. Connecting Rods Big End Design

https://www.hurricanerods.com/news/Hurricane-Connecting-Rods-Big-End-Design.html

3. Connecting Rod Shoulder Design

https://www.hurricanerods.com/news/Hurricane-connecting-rod-Shoulder-Design.html

4. Hurricane Connecting Rods Features