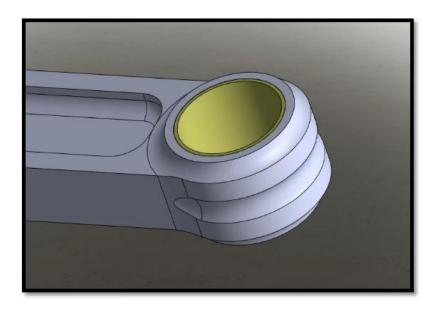

☐

Please kindly explore, any comments will be appreciated. Besides design that we show you, welcome you to share more good idea if you want to use for your own rods.

Much more this kind of connecting rod add a speical shoulder design, which provides more strength to rods and easily division from normal I beam conrods. this kind of shoulder design is sold seperately, we also have more designs can be choose, <u>leave us a message here.</u>