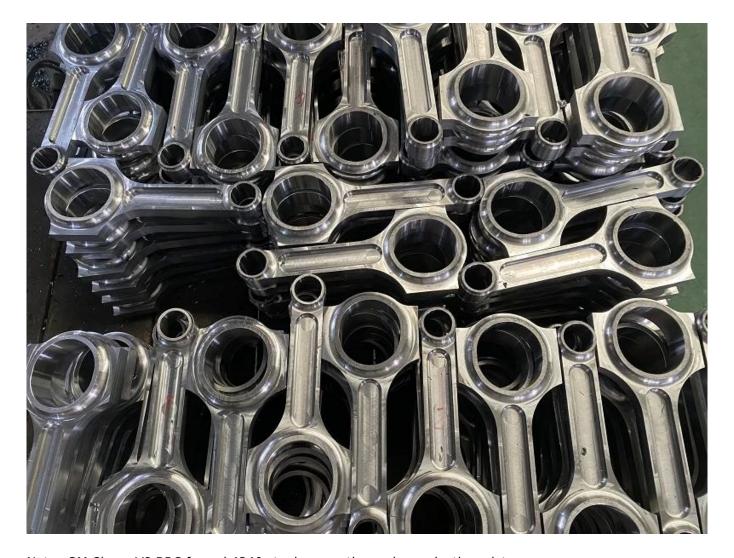

Note: GM Chevy V8 BBC forged 4340 steel connecting rods production picture.

At present, custom rods are among our best-seller list, there are three features which are most popular in 2018:

2. Small end design of I-beam