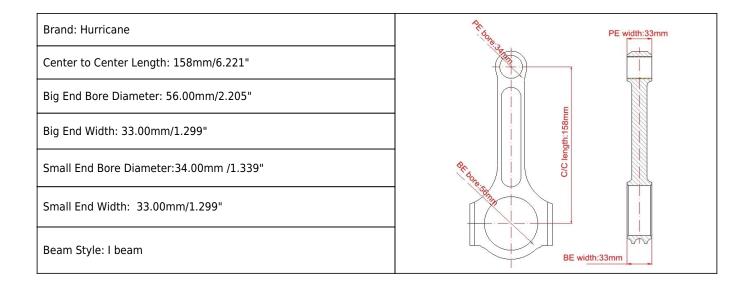

## ISUZU Diesel Engine 4JJ1 Connecting Rods Main Sizes

# isuzu dmax 4jj1 Connecting Rods More details

| Connecting Rod Bolt Diameter      | 7/16"                     |
|-----------------------------------|---------------------------|
| Approximate Connecting Rod Weight | 1116g/piece               |
| Advertised Horsepower Rating      | 1000hp                    |
| Quantity                          | Sold as 4 pieces /set     |
| Material                          | Forged 4340 steel         |
| Connecting Rod Finish             | Shot-peened, Polished     |
| Pin                               | Bronze wrist pin bushings |
| Wrist Pin Style                   | Floating                  |
| Cap Retention Style               | Cap screw                 |
| Weight Matched Set                | Yes ,Balanced +/- 1g      |
| Magnafluxed                       | Yes                       |
| Private Label                     | Yes ,available            |
| Custom design                     | Yes, accept               |