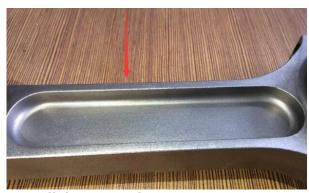

#### 2. Radial Groove Sleeve

Silicon aluminum bronze rod sleeves with radial groove for oil tank and best pin oiling.