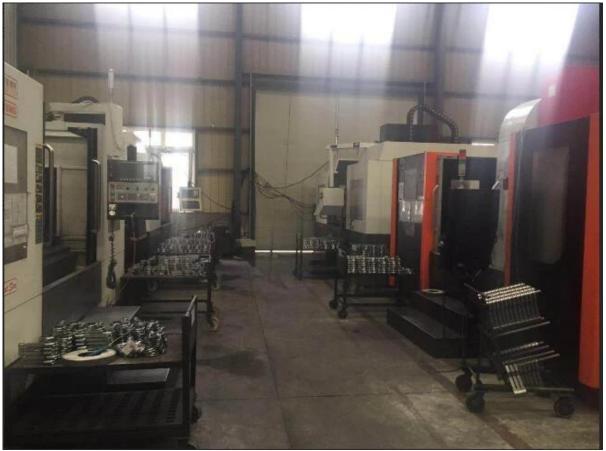

# Con Rod produce with Fully CNC Machine

These machine mill, grind and drill on the connecting rod. Most factories used to machine with worker, which was a time consuming process. In order to reduce the time and improve rods quality, at present all rods machined with full CNC MACHINE.