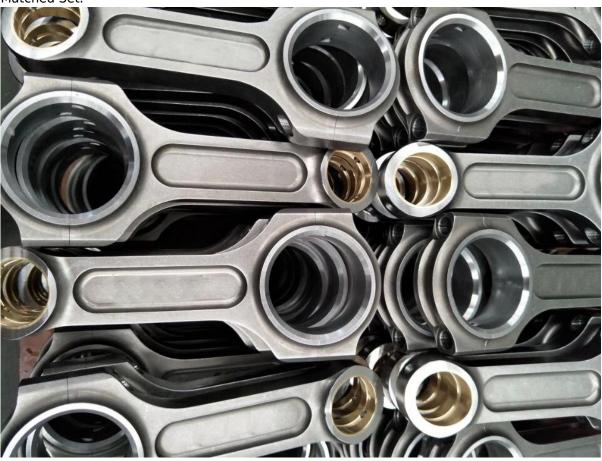

## isuzu 4jj1 engine rods features

Hurricane Connecting Rods I beam Connecting Rod Taper Set of 4 for isuzu dmax 4jj1 engine for sale, Hurricane Speed&Performance Connecting Rods are manufactured from a proprietary forged 4340 steel, manufactured and forged to custom specifications. Through out the manufacturing process Hurricane rods are inspected and measured to uphold high quality standards. When you go with Hurricane Speed&Performance – you go with quality, best price and valid lead time. Rods sold as a COMPLETE

#### Matched Set.