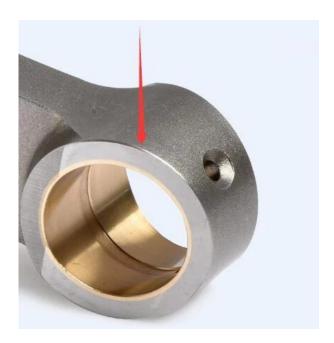

#### 2. Radial Groove Sleeve

Silicon aluminum bronze rod sleeves with radial groove for oil tank and best pin oiling.