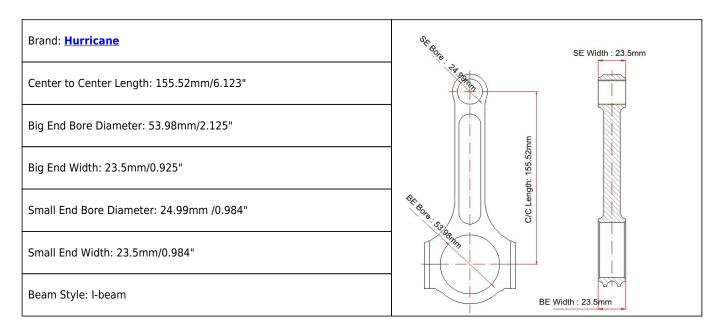

## Chrysler Mopar Small Block Connecting Rods Main Sizes



## **Chrysler** Mopar Small Block Connecting Rods Features

| Connecting Rod Bolt Diameter      | 7/16"                     |
|-----------------------------------|---------------------------|
| Approximate Connecting Rod Weight | xxx                       |
| Advertised Horsepower Rating      | 1000hp                    |
| Quantity                          | Sold as 8 pieces /set     |
| Material                          | Forged 4340 steel         |
| Connecting Rod Finish             | Shot-peened, Polished     |
| <u>Pin</u>                        | Bronze wrist pin bushings |
| Wrist Pin Style                   | Floating                  |
| Cap Retention Style               | Cap screw                 |
| Weight Matched Set                | Yes ,Balanced +/- 1g      |
| Magnafluxe