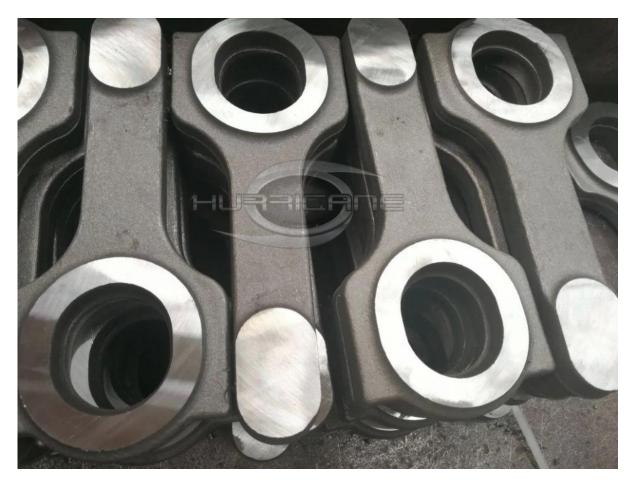

## Chrysler Mopar Small Block Connecting Rods Description

Chrysler Mopar Small Block I-Beam shape connecting rods forged from high tensile 4340 forged steel and designed to be the most reliable in the racing industry, they are engineered for Chrysler Mopar Small Block engines reach up to 1000 HP.