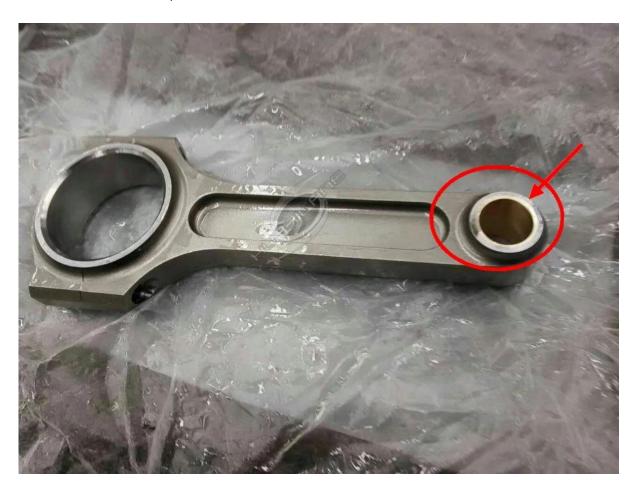

They are heat treated to HRC 34-38 , then **polished and shot peened** to provide more fatigue strength. All these rods small ends are bushed for a fully floating pin and packed in balanced sets well +/-1 gram, and are available with 7/16" ARP 2000 bolts .