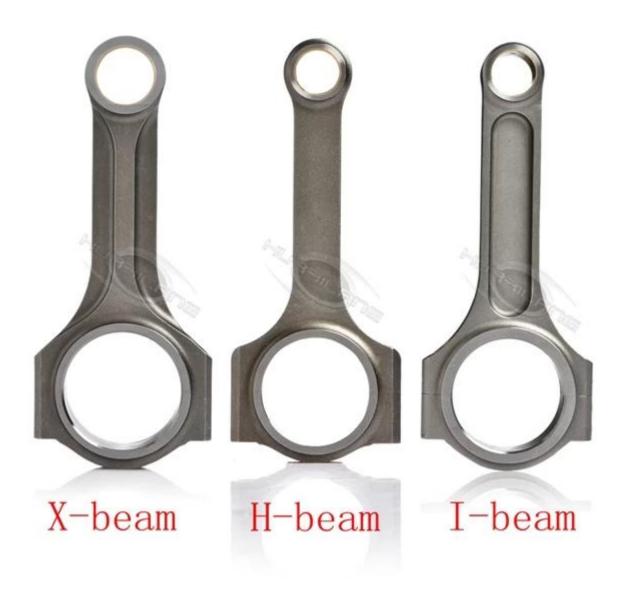

The rods can be built to various beams to meet your different needs ,such as H-beam , I-beam , X-beam or A-beam and so on , you are welcome to click here to view more details of beam shape : <a href="https://example.com/here-to-peach-to-peach-to-peach-to-peach-to-peach-to-peach-to-peach-to-peach-to-peach-to-peach-to-peach-to-peach-to-peach-to-peach-to-peach-to-peach-to-peach-to-peach-to-peach-to-peach-to-peach-to-peach-to-peach-to-peach-to-peach-to-peach-to-peach-to-peach-to-peach-to-peach-to-peach-to-peach-to-peach-to-peach-to-peach-to-peach-to-peach-to-peach-to-peach-to-peach-to-peach-to-peach-to-peach-to-peach-to-peach-to-peach-to-peach-to-peach-to-peach-to-peach-to-peach-to-peach-to-peach-to-peach-to-peach-to-peach-to-peach-to-peach-to-peach-to-peach-to-peach-to-peach-to-peach-to-peach-to-peach-to-peach-to-peach-to-peach-to-peach-to-peach-to-peach-to-peach-to-peach-to-peach-to-peach-to-peach-to-peach-to-peach-to-peach-to-peach-to-peach-to-peach-to-peach-to-peach-to-peach-to-peach-to-peach-to-peach-to-peach-to-peach-to-peach-to-peach-to-peach-to-peach-to-peach-to-peach-to-peach-to-peach-to-peach-to-peach-to-peach-to-peach-to-peach-to-peach-to-peach-to-peach-to-peach-to-peach-to-peach-to-peach-to-peach-to-peach-to-peach-to-peach-to-peach-to-peach-to-peach-to-peach-to-peach-to-peach-to-peach-to-peach-to-peach-to-peach-to-peach-to-peach-to-peach-to-peach-to-peach-to-peach-to-peach-to-peach-to-peach-to-peach-to-peach-to-peach-to-peach-to-peach-to-peach-to-peach-to-peach-to-peach-to-peach-to-peach-to-peach-to-peach-to-peach-to-peach-to-peach-to-peach-to-peach-to-peach-to-peach-to-peach-to-peach-to-peach-to-peach-to-peach-to-peach-to-peach-to-peach-to-peach-to-peach-to-peach-to-peach-to-peach-to-peach-to-peach-to-peach-to-peach-to-peach-to-peach-to-peach-to-peach-to-peach-to-peach-to-peach-to-peach-to-peach-to-peach-to-peach-to-peach-to-peach-to-peach-to-peach-to-peach-to-peach-to-peach-to-peach-to-peach-to-peach-to-peach-to-peach-to-peach-to-peach-to-peach-to-peach-to-peach-to-peach-to-peach-to-peach-to-peach-to-