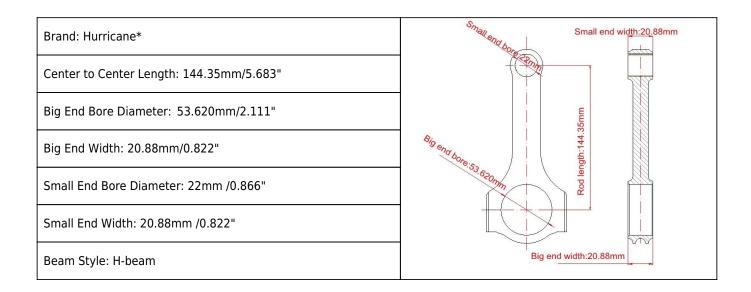

### BMW N20 race connecting rods Main Sizes



## Forged 4340 steel performance BMW N20 Connecting Rods Features

| Connecting Rod Bolt Diameter      | 3/8"                      |
|-----------------------------------|---------------------------|
| Approximate Connecting Rod Weight | ~                         |
| Advertised Horsepower Rating      | 600hp                     |
| Quantity                          | Sold as 4 pieces /set     |
| Material                          | Forged 4340 steel         |
| Connecting Rod Finish             | Shot-peened, Polished     |
| Pin                               | Bronze wrist pin bushings |
| Wrist Pin Style                   | Floating                  |
| Cap Retention Style               | Cap screw                 |
| Weight Matched Set                | Yes ,Balanced +/- 1g      |
| Mag