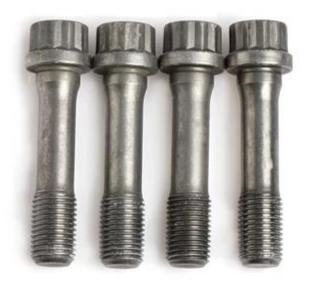

### **<u>Hurricane 3/8 bolt</u>** - Set of 4 connecting rods for BMW N20

Brand: Hurricane

Stud Diameter: 3/8

Under Head Length: 1.600 inch

Material: forged 40CrNiMoA steel

Torque: 75 N\*M

Tensile Strength: 211,829PSI

Weight: 27g per piece