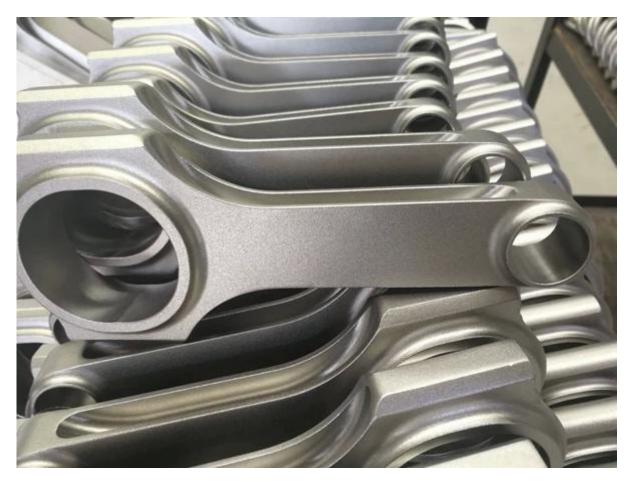

# Forged 4340 EN24 aircraft chrome moly quality steel rods for racing BMW N20

Hurricane Speed and Performance manufacture quite possibly what are the best connecting rods ever. These rods are manufactured in China with Forged 4340 EN24 aircraft chrome moly quality steel directly. This means that we could control quality from material to final users.

Fully CNC machining for superior tolerances

Supplied with weight ratio +/- 1.000gram in sets