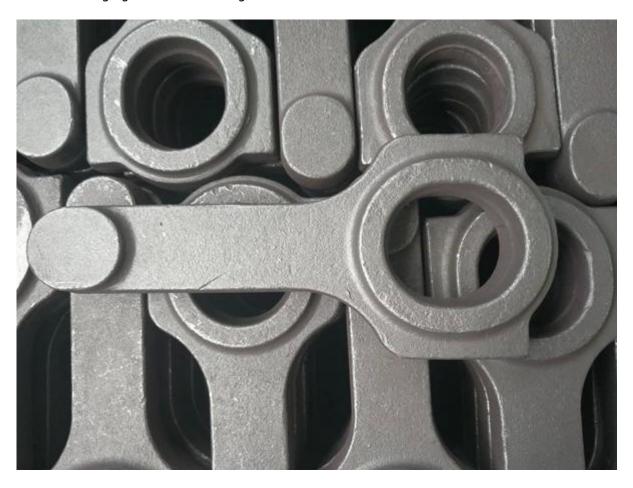

# Forged 4340 EN24 aircraft chrome moly quality steel rods for racing BMW N20

Hurricane Speed and Performance manufacture quite possibly what are the best connecting rods ever. These rods are manufactured in China with Forged 4340 EN24 aircraft chrome moly quality steel directly. This means that we could control quality from material to final users.

#### **Hurricane BMW N20 EN24 race connecting rods features**

One-Piece forging for reliable strength

The forged blank should be quenched and tempered with HRC34-38 hardness.

Multi Stage Heat Treatment for maximum strength, dimensional stability, and fatigue life.