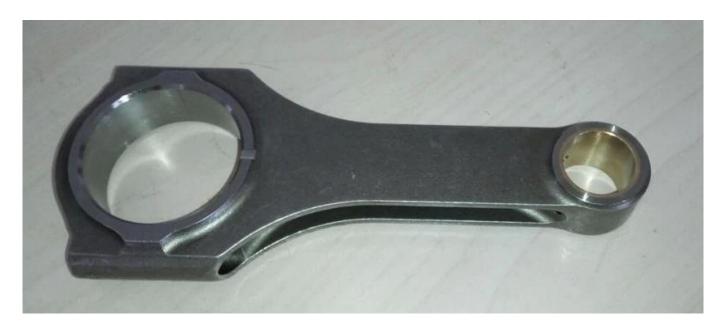

Brand: Hurricane Engine: BMW M20

Part Type: Connecting Rods

Center to Center Length: 135mm/5.315" Big End Bore Diameter: 48mm/1.890" Big End Width: 21.87mm/0.861"

Small End Bore Diameter: 22mm /0.866" Small End Width: 21.87mm/0.861"

Beam Style: H-beam

Connecting Rod Bolt Diameter: 3/8 "

Approximate Connecting Rod Weight: 540gram per piece without bolts

Advertised Horsepower Rating: 1000hp Quantity: Sold as 6 pieces per set

Material: Forged 4340 steel

Connecting Rod Finish: Shot-peened, Polished

Pin: Bronze wrist pin bushings Wrist Pin Style: Floating

Cap Retention Style: Cap screw

Weight Matched Set: Yes, Balanced +/- 1g per set

Magnafluxed: Yes

Private Label: Yes, available Custom design: Yes, accept

## BMW M20 135x48x22 Connecting Rods Benefits:

#1, Big end Design for bmw racing car light conrod. For more big end design choice, please view: <u>Hurricane Connecting Rods Big End Design</u>

#2, A slot in the side of the big-end to reduce rod weight.