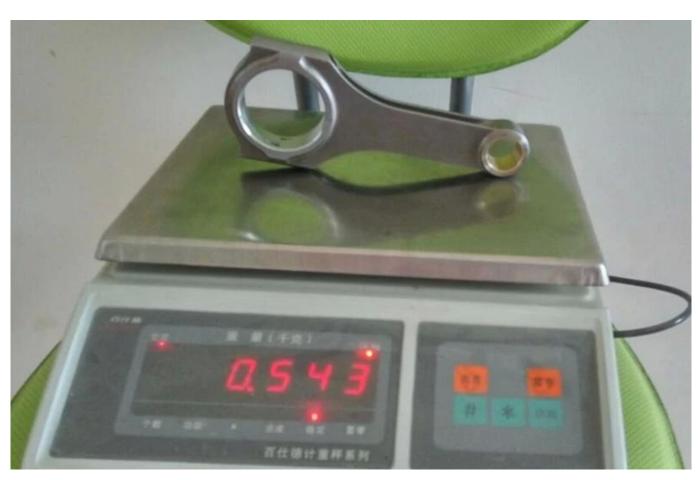

Beam Style: H-beam

Connecting Rod Bolt Diameter: 3/8 "

Approximate Connecting Rod Weight: 540gram per piece without bolts

Advertised Horsepower Rating: 1000hp Quantity: Sold as 6 pieces per set

Material: Forged 4340 steel

H-Beam Connecting Rods for BMW M20 Engines are designed for race engines, The light weight is only 540 gram per piece without bolts

Hurricane Also offer 130mm and 140mm h beam connecting rods for BMW M20 Race Engine.