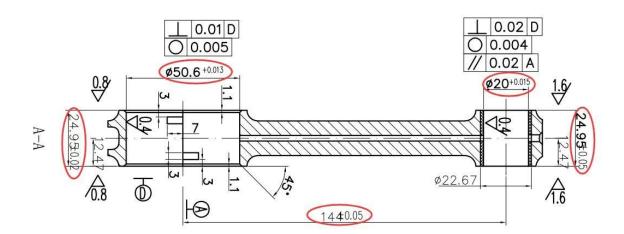

Brand: Hurricane Engine: VW/AUDI 1.8T Part Type: Connecting Rods

Center to Center Length: 144mm/5.670" Big End Bore Diameter: 50.6mm /1.992"

Big End Width: 24.95mm/0.982"

Small End Bore Diameter: 20mm/0.787" Small End Width: 24.95mm/0.982"

Beam Style: H-beam

Connecting Rod Bolt Diameter: 3/8 "

Approximate Connecting Rod Weight: 560g/piece

Advertised Horsepower Rating: 750hp

Quantity: Sold as 4pieces /set Material: Forged 4340 steel

Connecting Rod Finish: Shot-peened, Polished

Pin: Bronze wrist pin bushings Wrist Pin Style: Floating

Cap Retention Style: Cap screw

Weight Matched Set: Yes ,Balanced +/- 1g

Magnafluxed: Yes

Private Label: Yes ,available Custom design: Yes, accept

## Forged VW & Audi 144\*20 conrods Main Dimensions