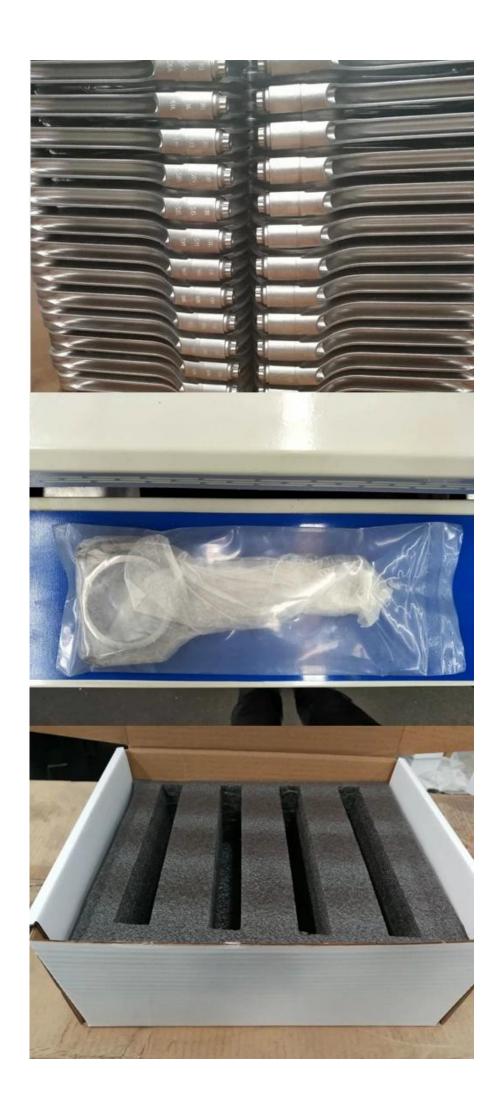

## 1. 1-piece chromoly steel forging

- 2. 100% CNC Mahine, polished and shot-peened treatment. The article you could explore, "Hurricane High Performance connecting rods Process of machining rods".
- 3. Newest package protect rods, no matter what kind of shipping way.